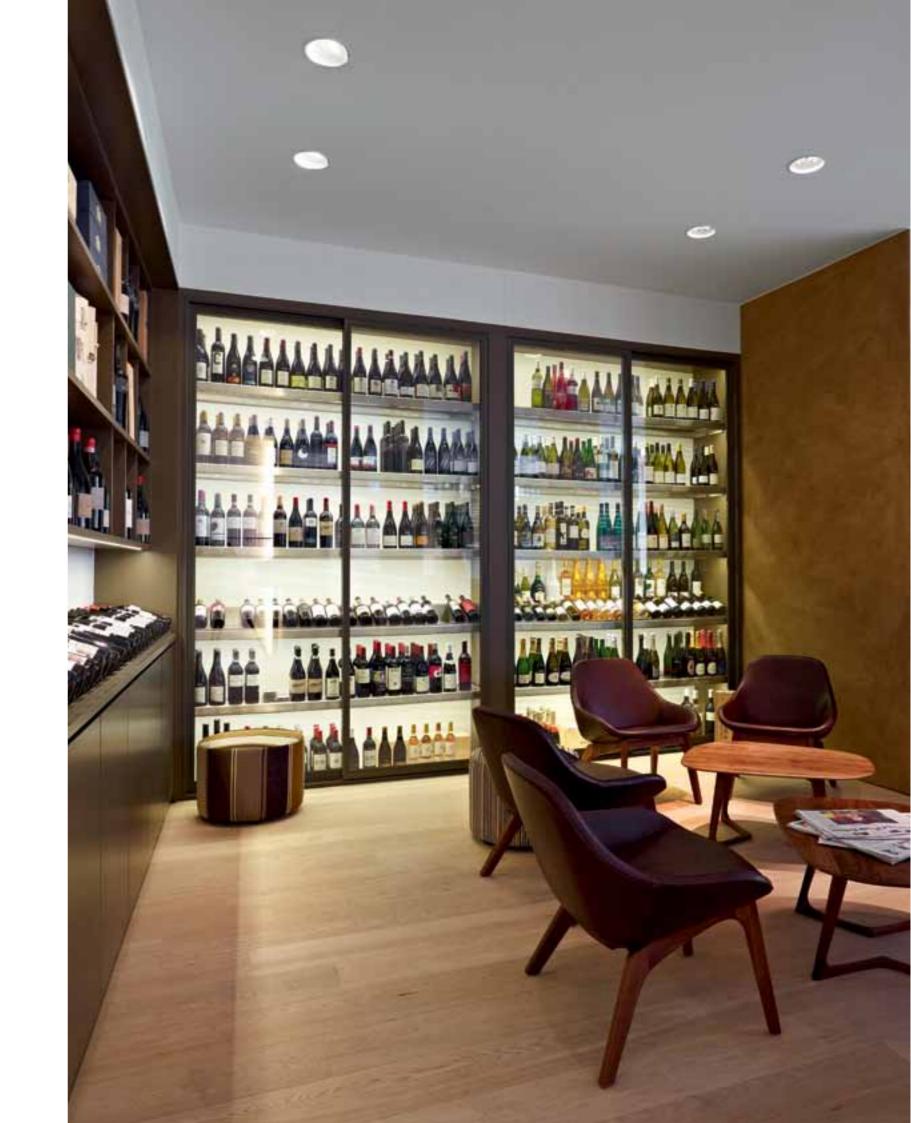

# tweeter on interior ceiling surface

deep ringo s led

deep ringo

you-turn on ad interior track lighting

carree st led interior ceiling recessed

carree gt led

grid in zb reo

grid in trimless hp

interior ceiling recessed

SUPERNOVA XS interior ceiling recessed/surface/track

boxy I+ led interior ceiling surface

boxy 2L+ led interior ceiling suspended