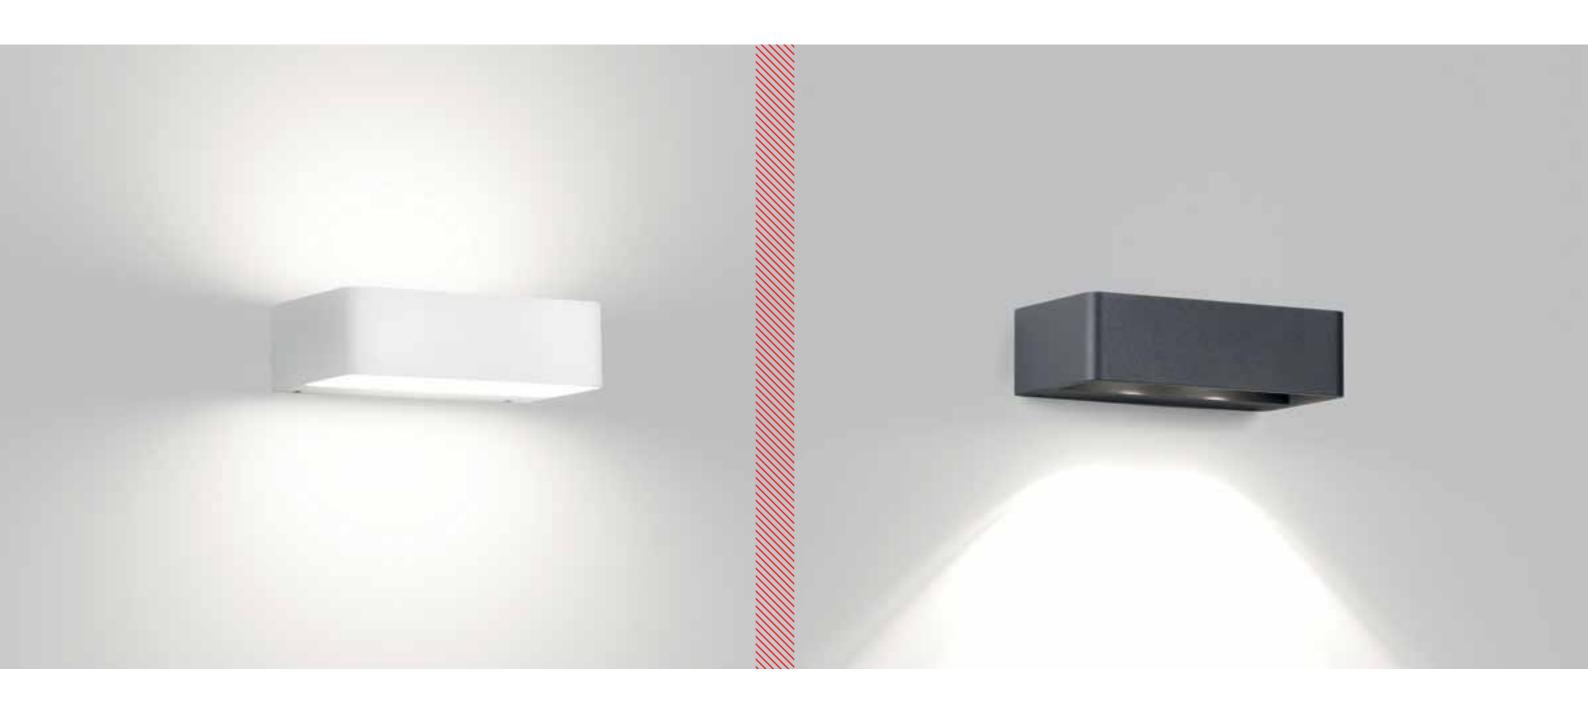

# heli x screen led

exterior wall recessed

wallscan 45 led

exterior wall/floor surface