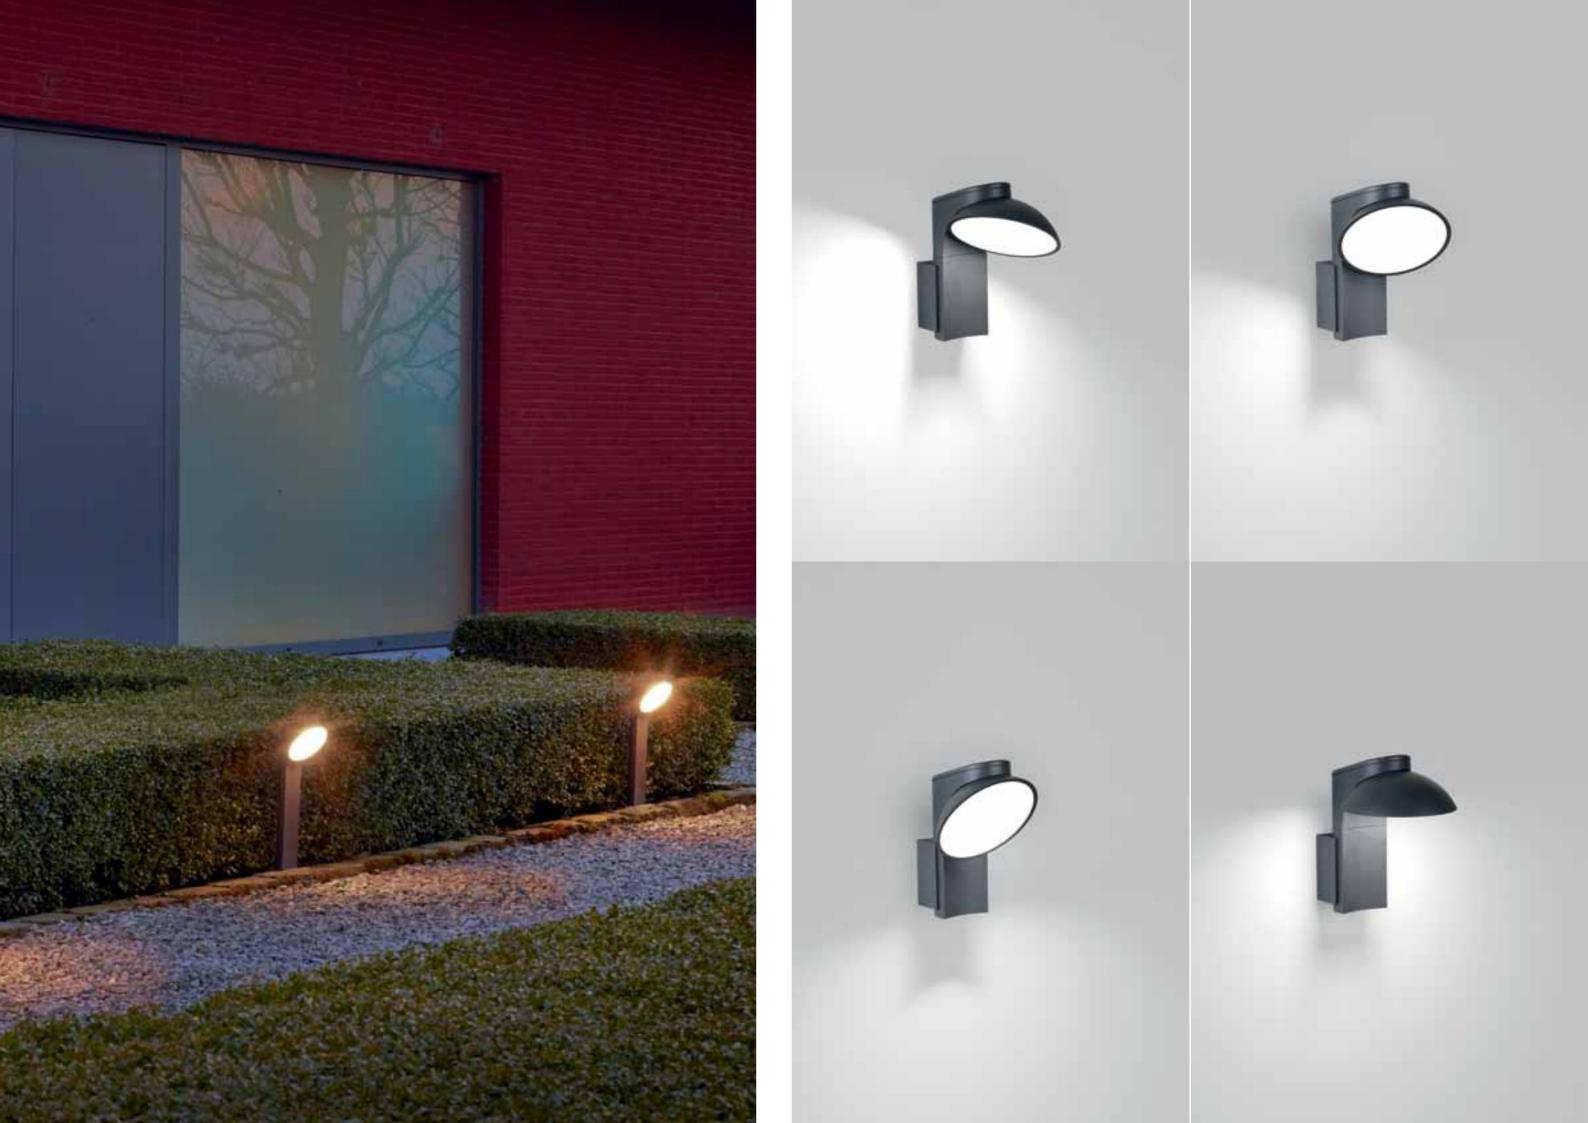

recessed





# tweeter on interior ceiling surface













deep ringo s led





deep ringo



















you-turn on ad interior track lighting





carree st led interior ceiling recessed

carree gt led





grid in zb reo



grid in trimless hp

interior ceiling recessed



















SUPERNOVA XS interior ceiling recessed/surface/track

















boxy I+ led interior ceiling surface



boxy 2L+ led interior ceiling suspended



# ultrasdled interior ceiling surface





ultra c d led









booster ad interior track lighting















## metronome L

interior ceiling suspended















































splitline 52 profiles

























# heli x screen led

exterior wall recessed

















































wallscan 45 led

exterior wall/floor surface























## **▼ DELTA**LIGHT®





skelp x p exterior floor surface