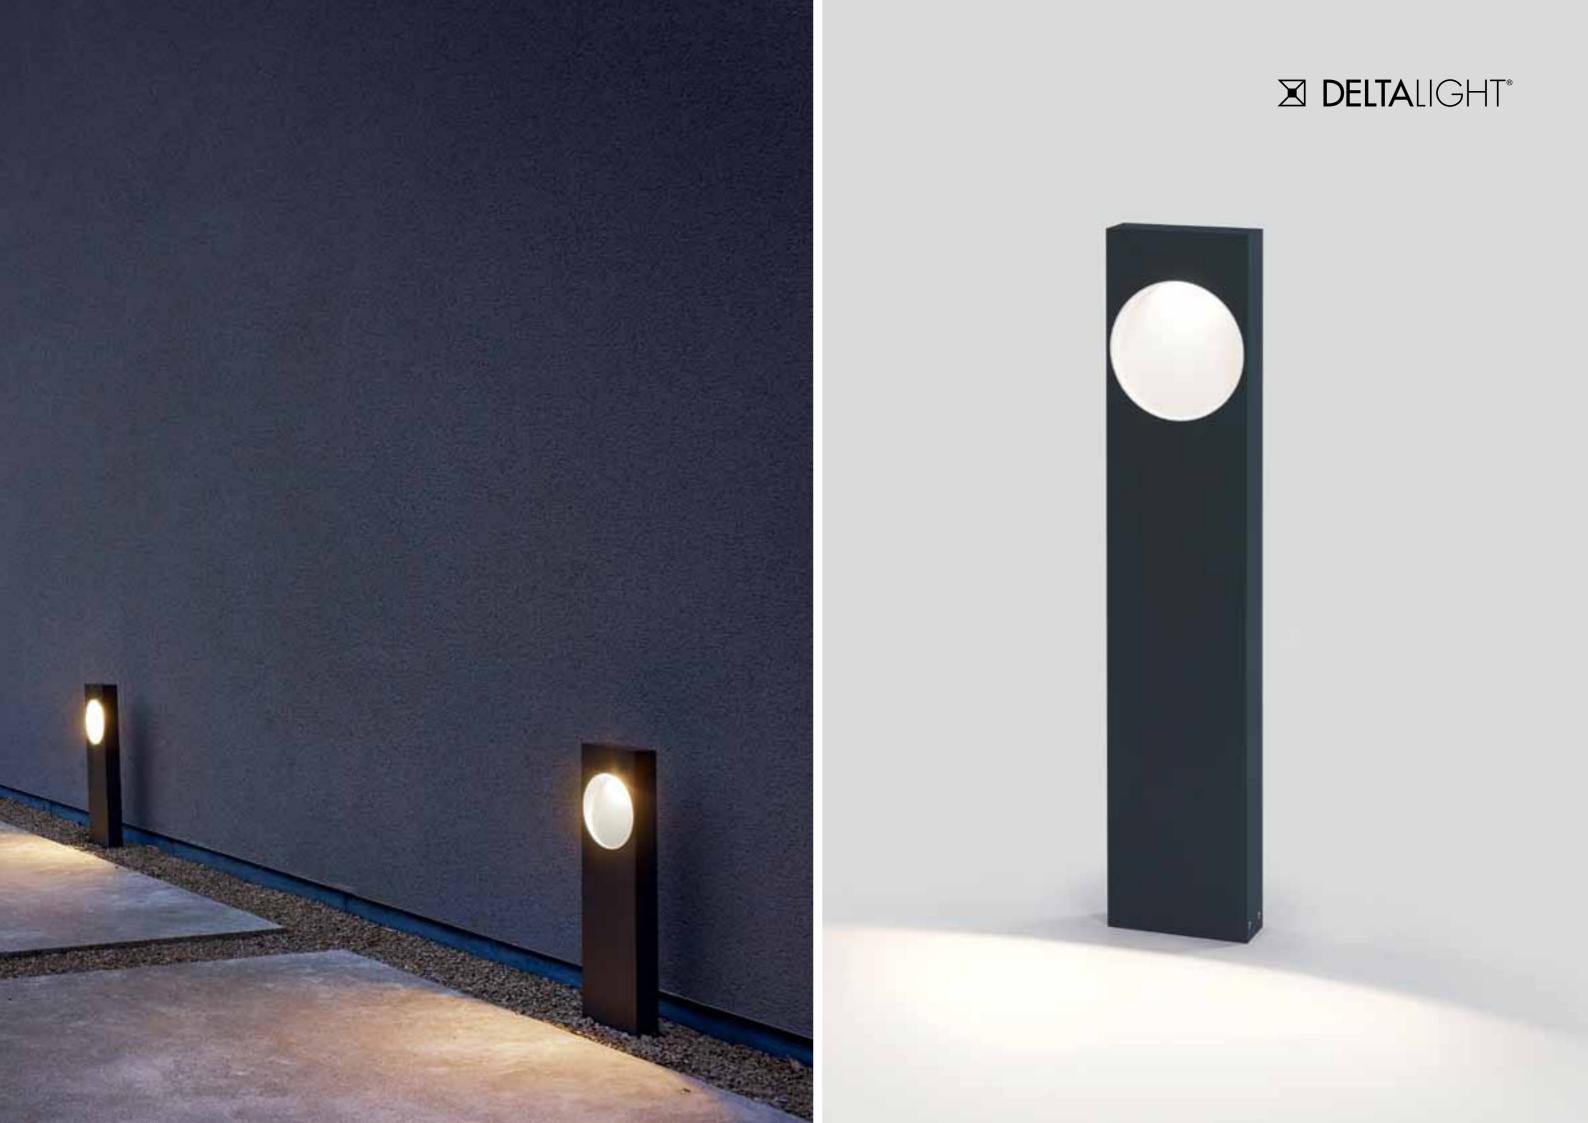

terior track lighting





carree st led interior ceiling recessed

carree gt led





grid in zb reo



grid in trimless hp

interior ceiling recessed



















SUPERNOVA XS interior ceiling recessed/surface/track

















boxy I+ led interior ceiling surface



boxy 2L+ led interior ceiling suspended



# ultrasdled interior ceiling surface





ultra c d led









booster ad interior track lighting















## metronome L

interior ceiling suspended















































splitline 52 profiles

























# heli x screen led

exterior wall recessed

















































wallscan 45 led

exterior wall/floor surface























## **▼ DELTA**LIGHT®





skelp x p exterior floor surface