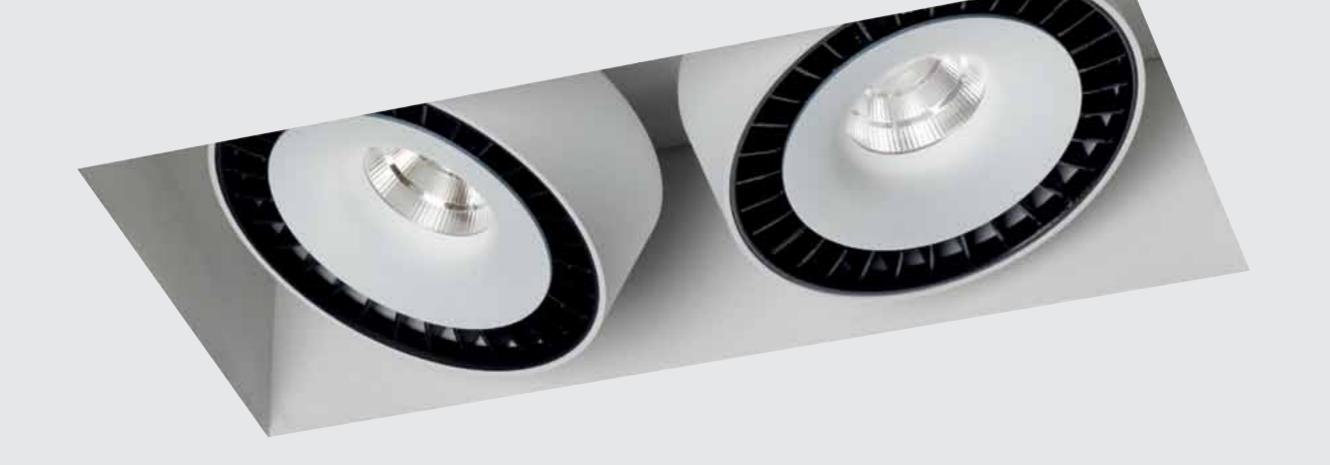

# tweeter on interior ceiling surface

deep ringo s led

deep ringo

you-turn on ad interior track lighting

carree st led interior ceiling recessed

carree gt led

grid in zb reo

grid in trimless hp