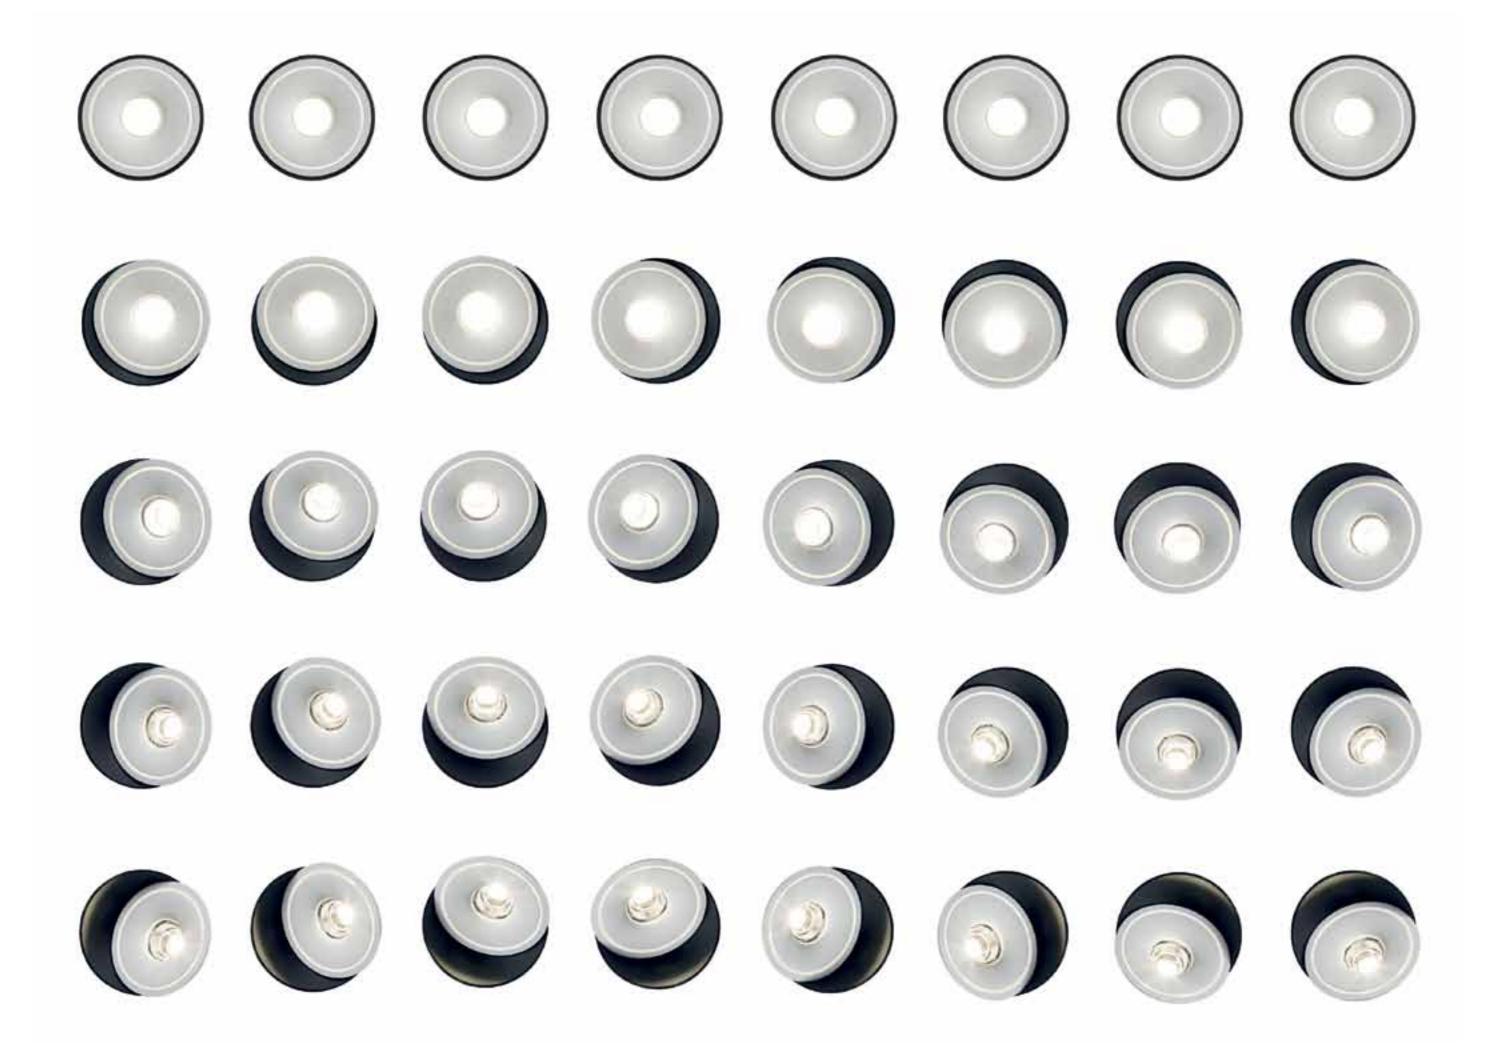

tweeter trimless

interior ceiling recessed

# tweeter st d interior ceiling recessed

# tweeter on interior ceiling surface

deep ringo s led

deep ringo

you-turn on ad interior track lighting

carree st led interior ceiling recessed

carree gt led

grid in zb reo

grid in trimless hp