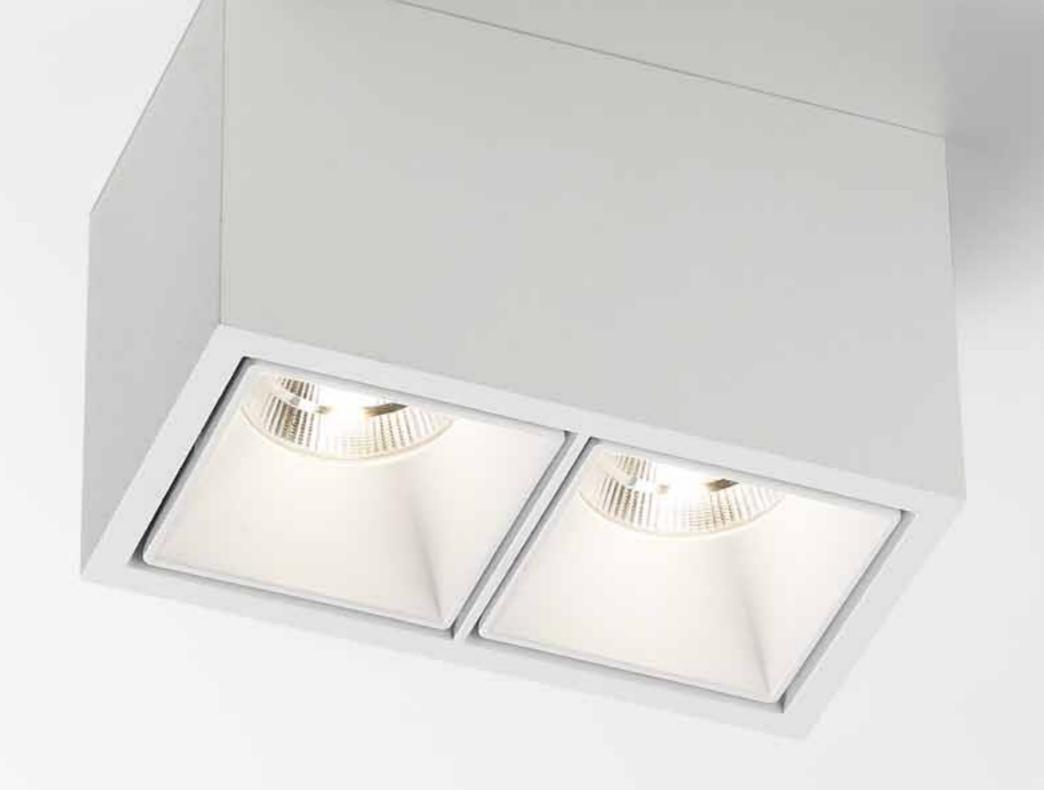

interior ceiling recessed

SUPERNOVA XS interior ceiling recessed/surface/track

boxy I+ led interior ceiling surface

boxy 2L+ led interior ceiling suspended