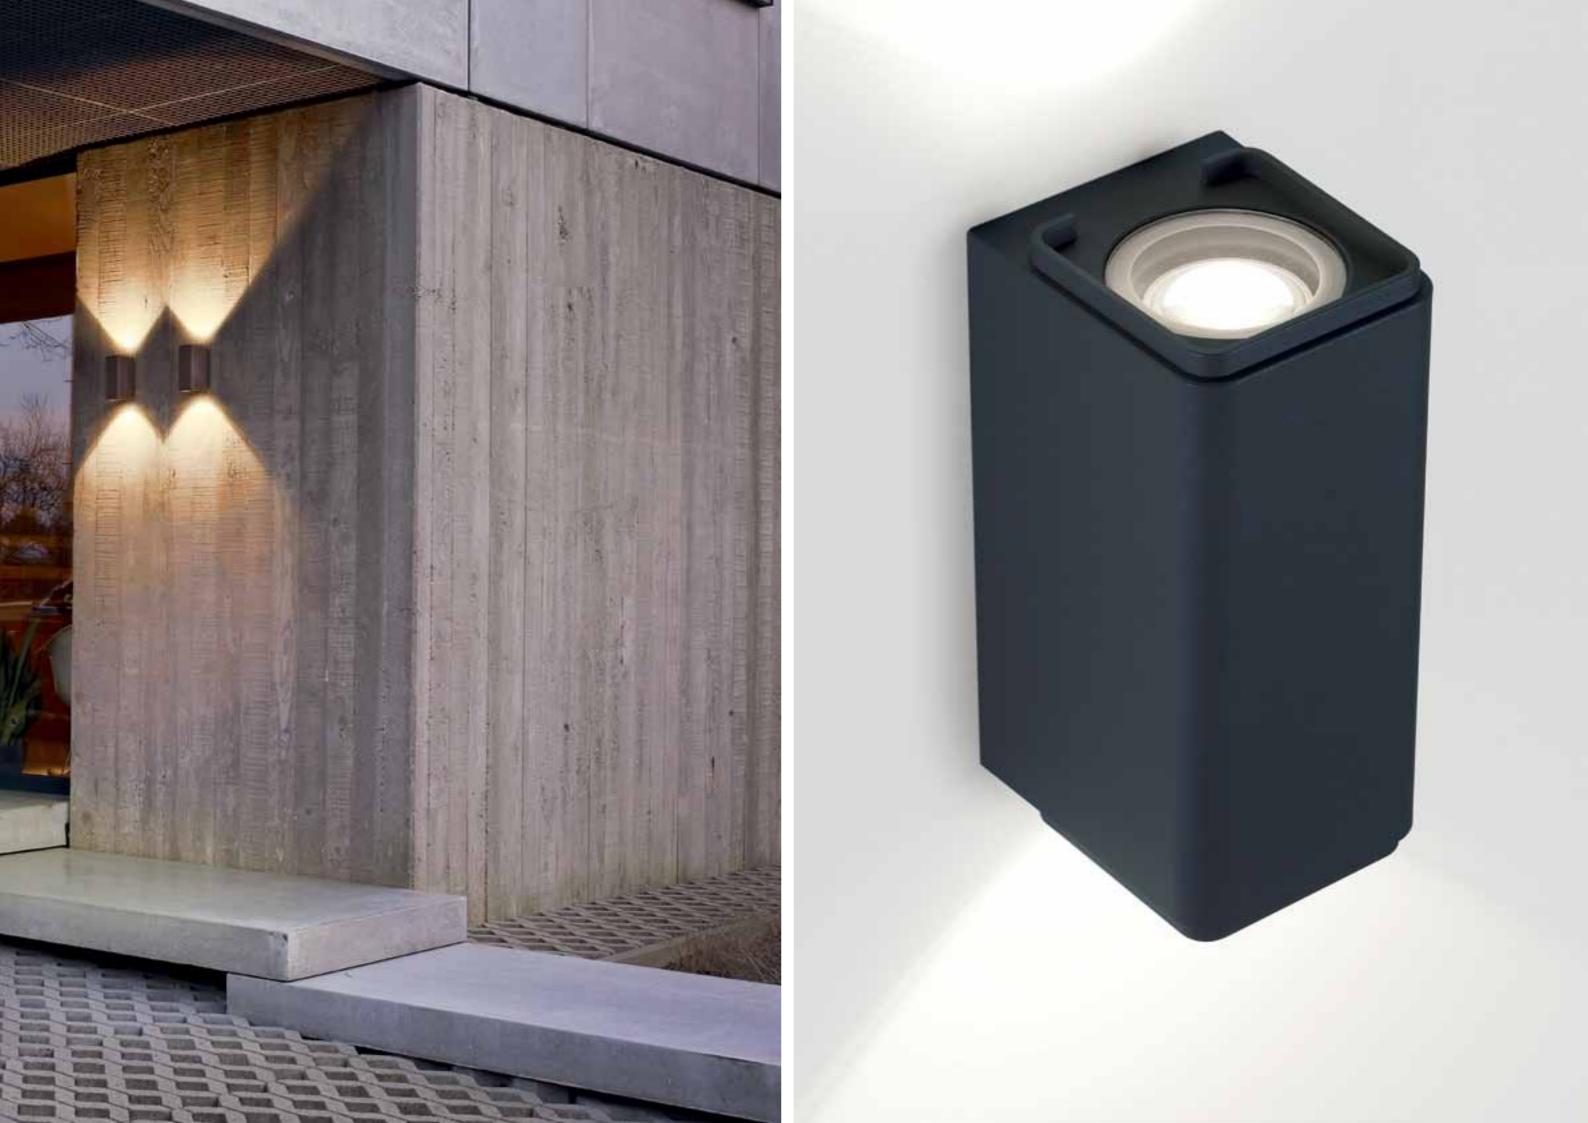

tweeter st d interior ceiling recessed





# tweeter on interior ceiling surface













deep ringo s led





deep ringo



















you-turn on ad interior track lighting





carree st led interior ceiling recessed

carree gt led





grid in zb reo



grid in trimless hp

interior ceiling recessed



















SUPERNOVA XS interior ceiling recessed/surface/track

















boxy I+ led interior ceiling surface



boxy 2L+ led interior ceiling suspended



# ultrasdled interior ceiling surface





ultra c d led









booster ad interior track lighting















## metronome L

interior ceiling suspended















































splitline 52 profiles

























# heli x screen led

exterior wall recessed

















































wallscan 45 led

exterior wall/floor surface























## **▼ DELTA**LIGHT®





skelp x p exterior floor surface