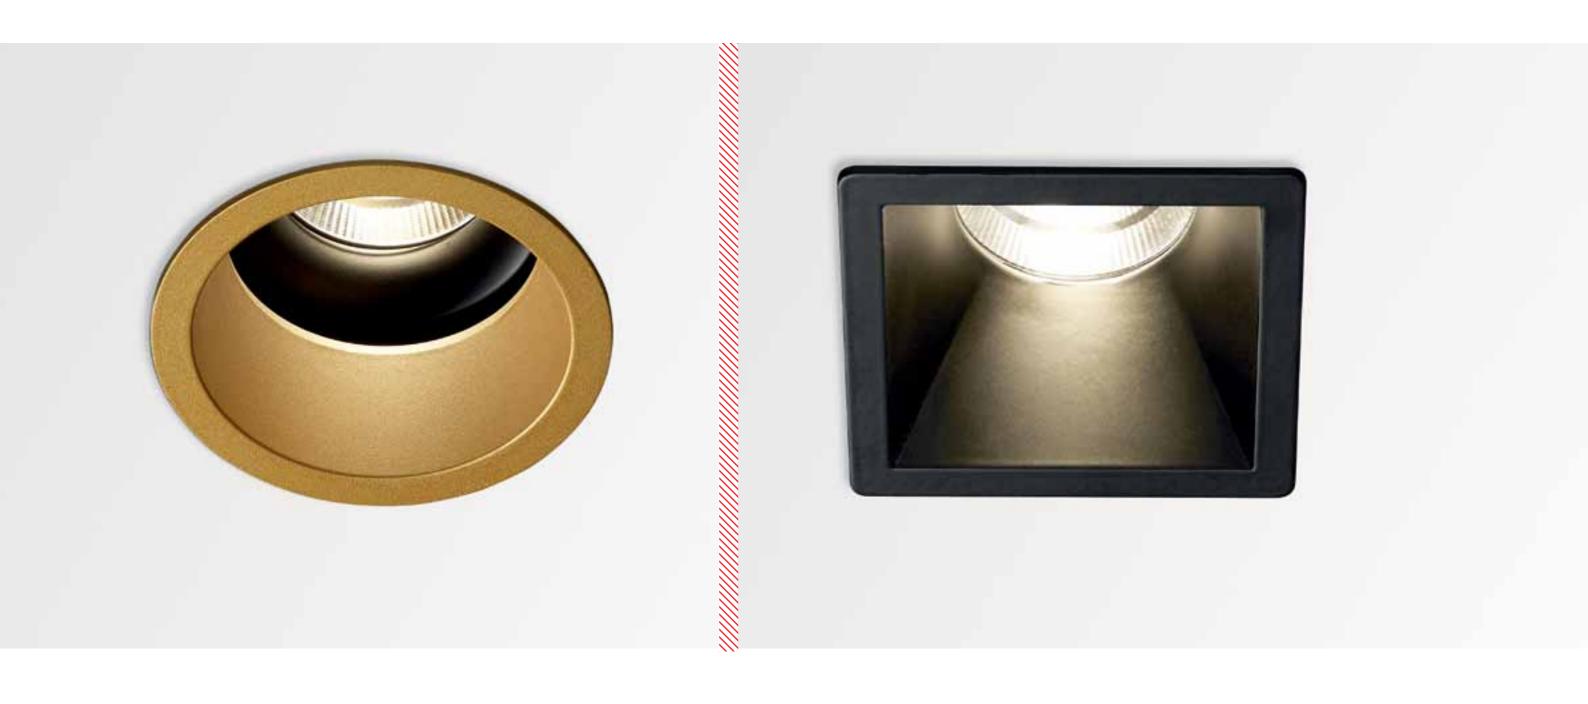

# tweeter on interior ceiling surface

deep ringo s led

deep ringo

you-turn on ad interior track lighting

carree st led interior ceiling recessed

carree gt led

grid in zb reo

grid in trimless hp