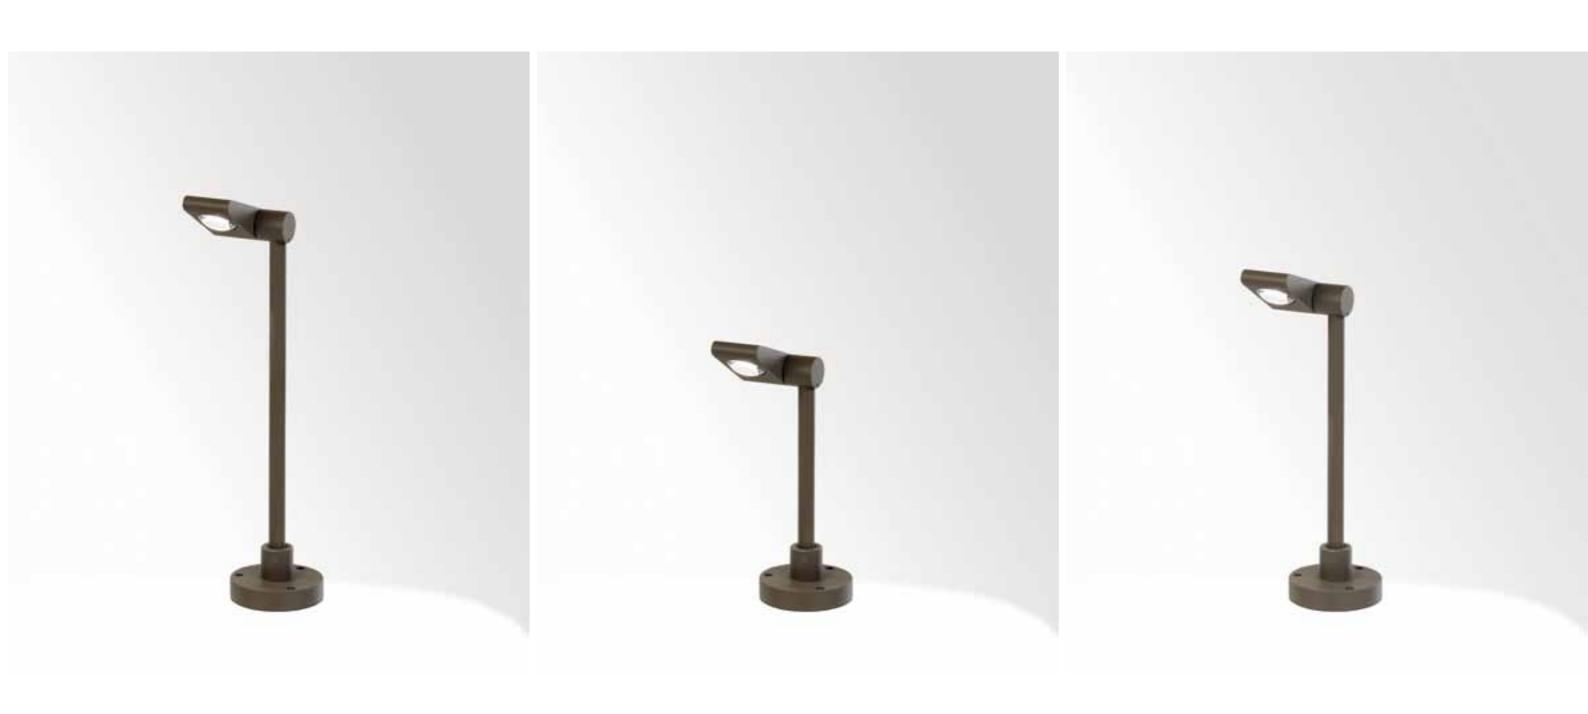

# tweeter on interior ceiling surface

deep ringo s led

deep ringo

you-turn on ad interior track lighting

carree st led interior ceiling recessed

carree gt led

grid in zb reo

grid in trimless hp