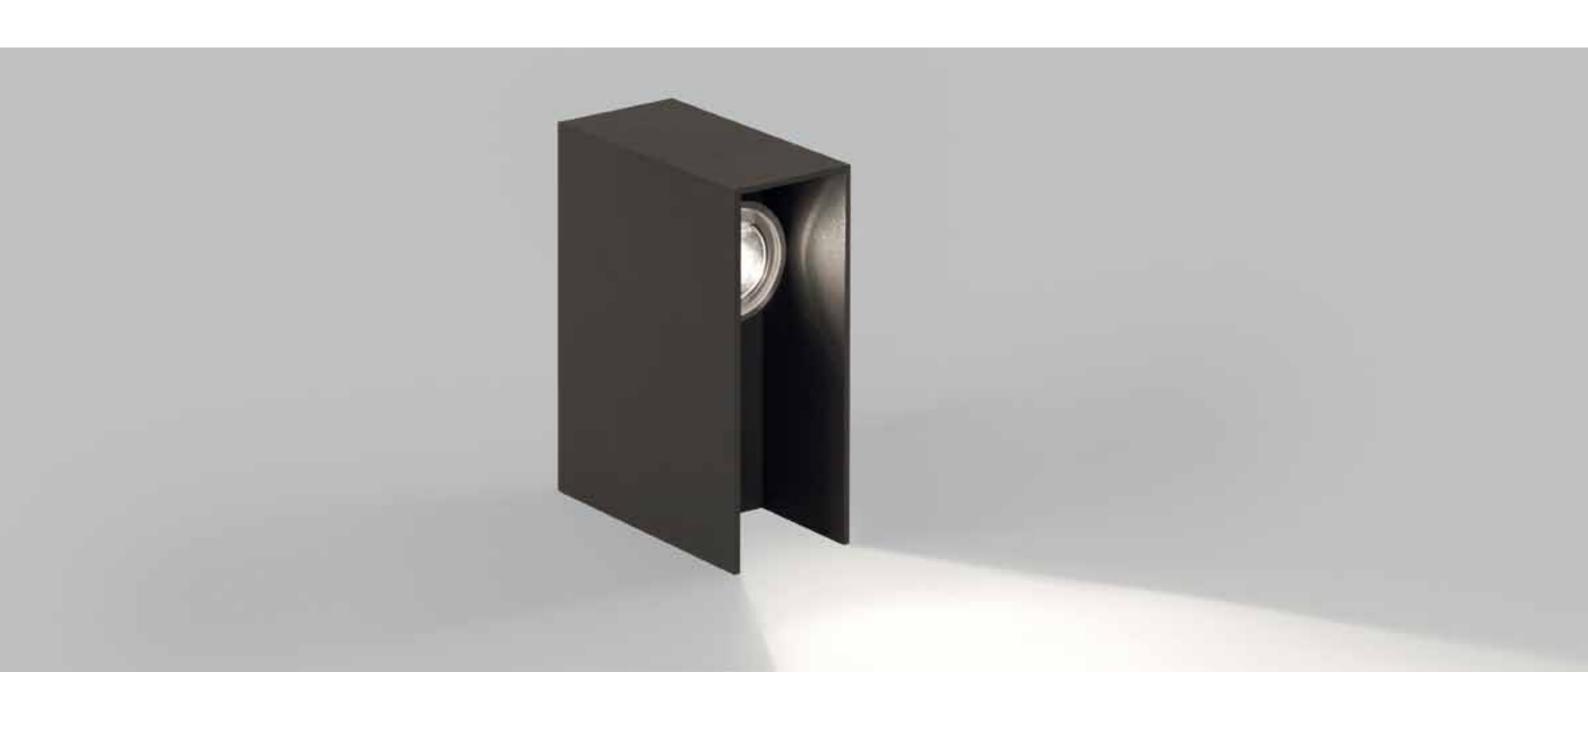

# heli x screen led

exterior wall recessed

wallscan 45 led

exterior wall/floor surface