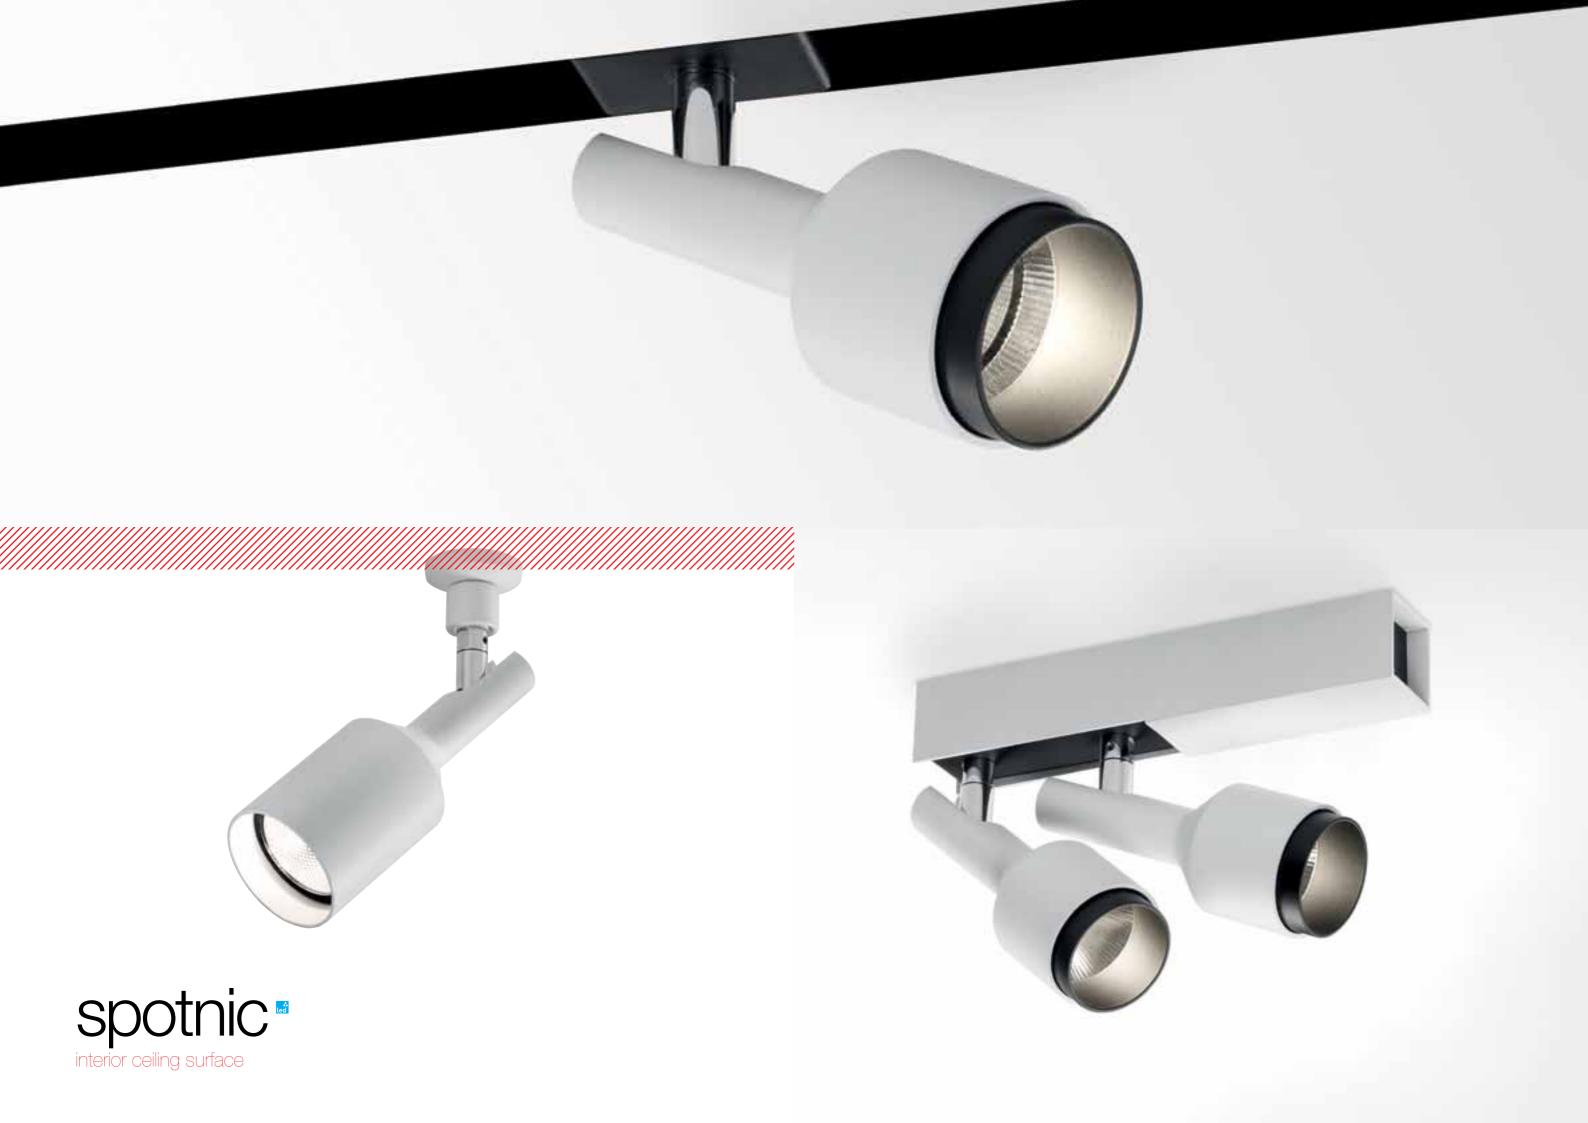

# tweeter on interior ceiling surface

deep ringo s led

deep ringo

you-turn on ad interior track lighting

carree st led interior ceiling recessed

carree gt led

grid in zb reo

grid in trimless hp