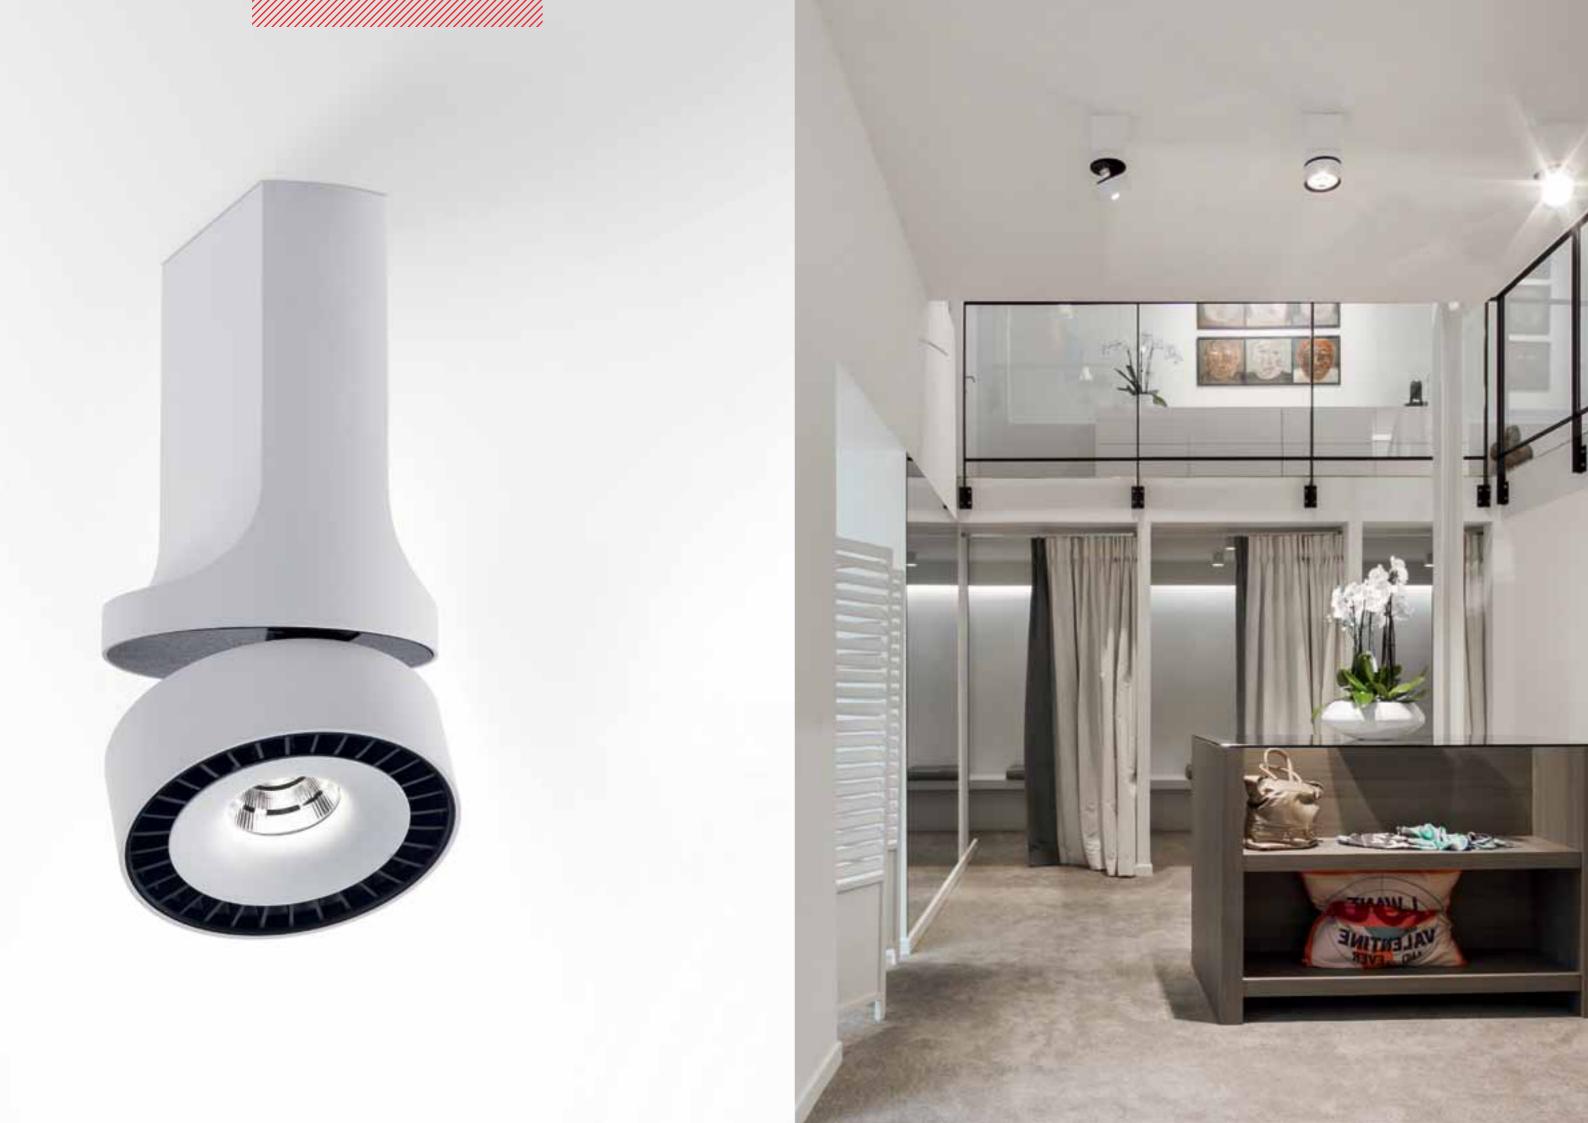

# tweeter on interior ceiling surface

deep ringo s led

deep ringo

you-turn on ad interior track lighting

carree st led interior ceiling recessed

carree gt led

grid in zb reo

grid in trimless hp