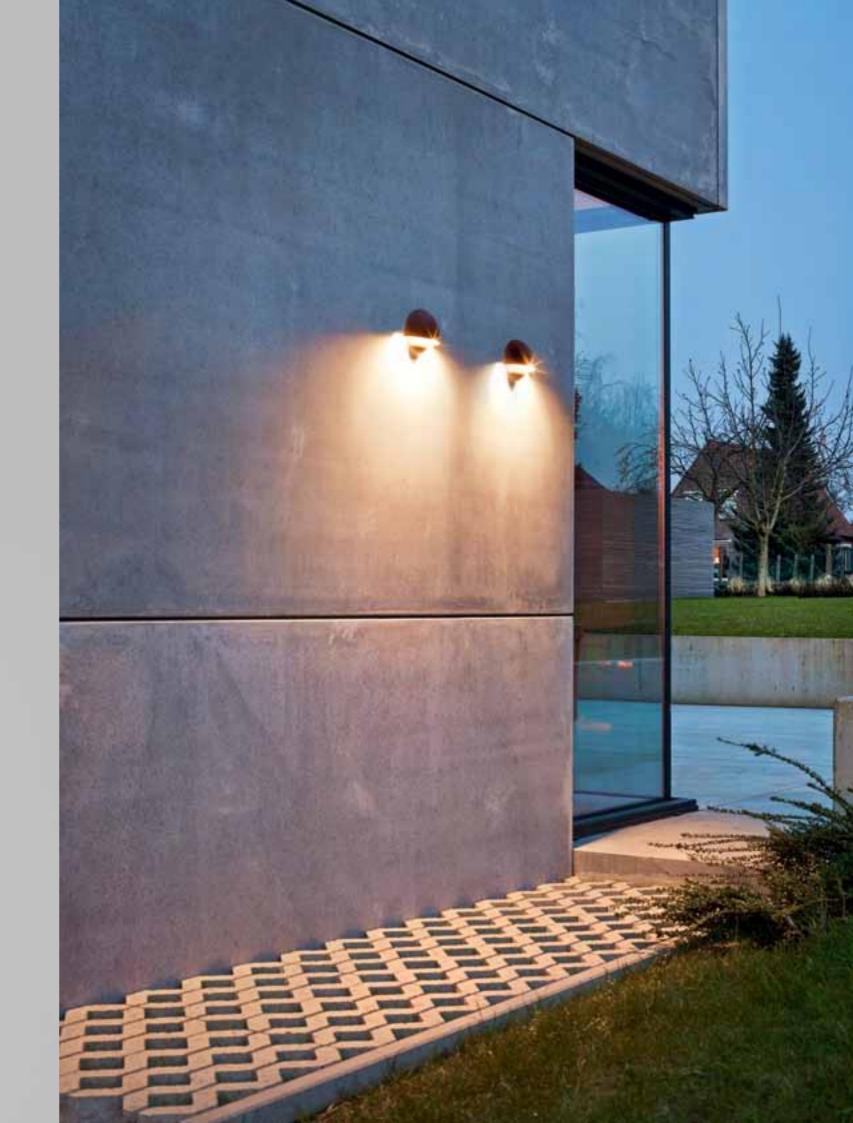

# heli x screen led

exterior wall recessed

wallscan 45 led

exterior wall/floor surface