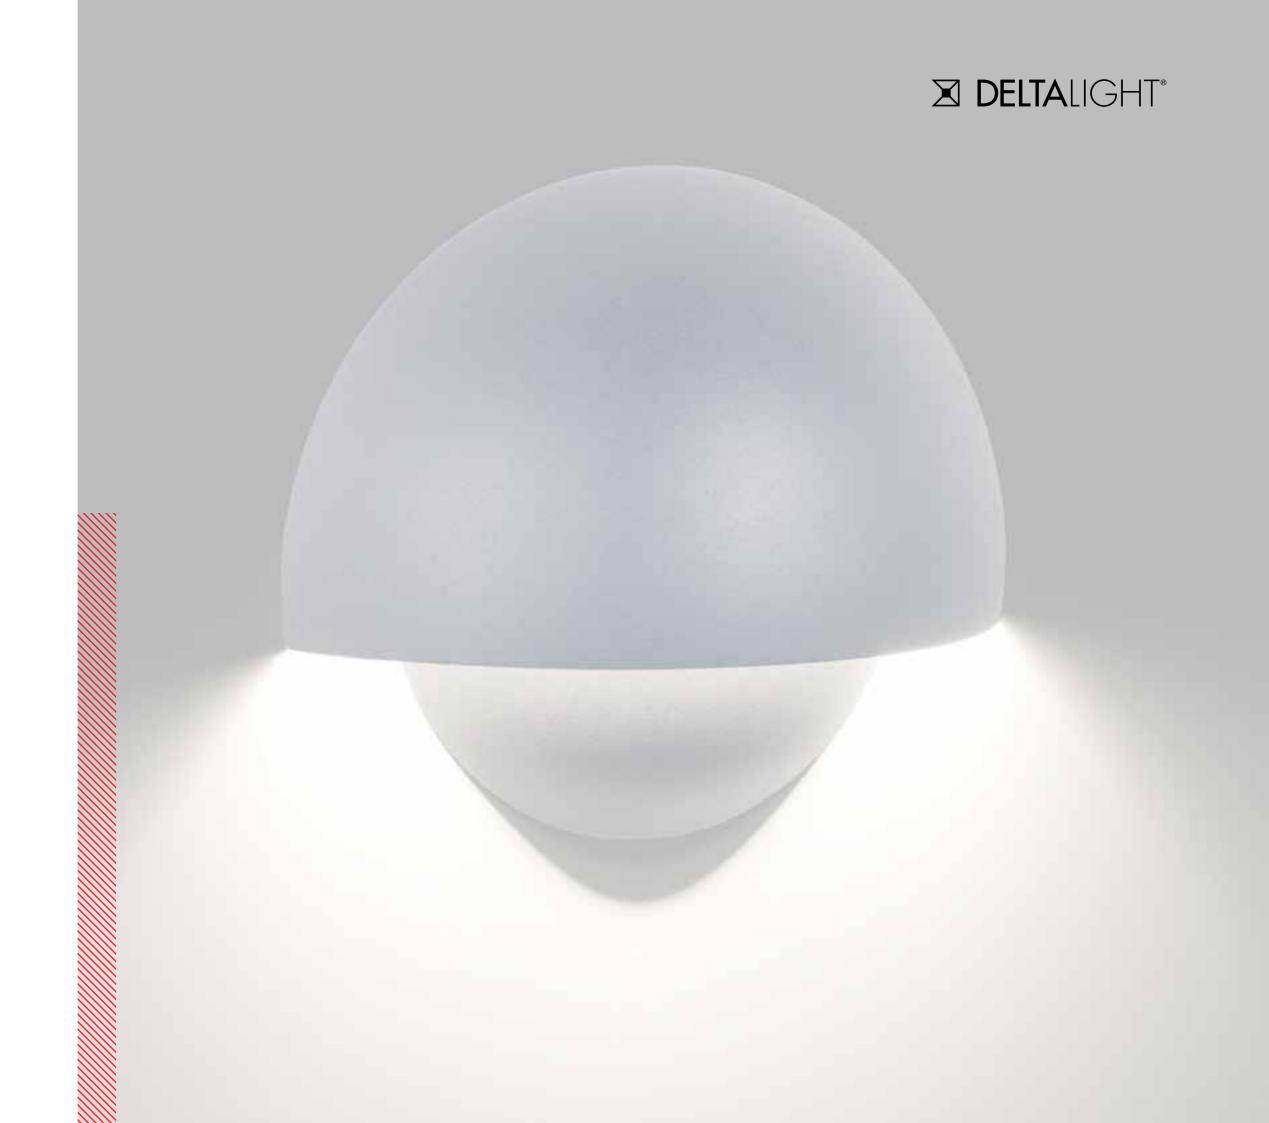

# heli x screen led

exterior wall recessed

wallscan 45 led

exterior wall/floor surface