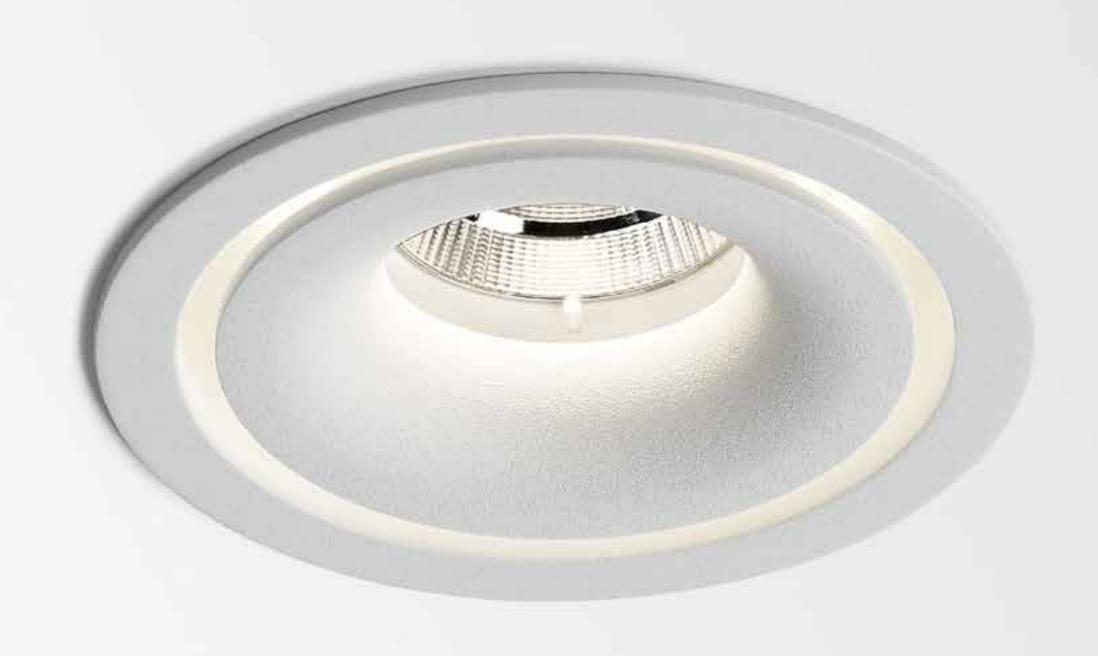

# tweeter on interior ceiling surface

deep ringo s led

deep ringo

you-turn on ad interior track lighting

carree st led interior ceiling recessed

carree gt led

grid in zb reo

grid in trimless hp