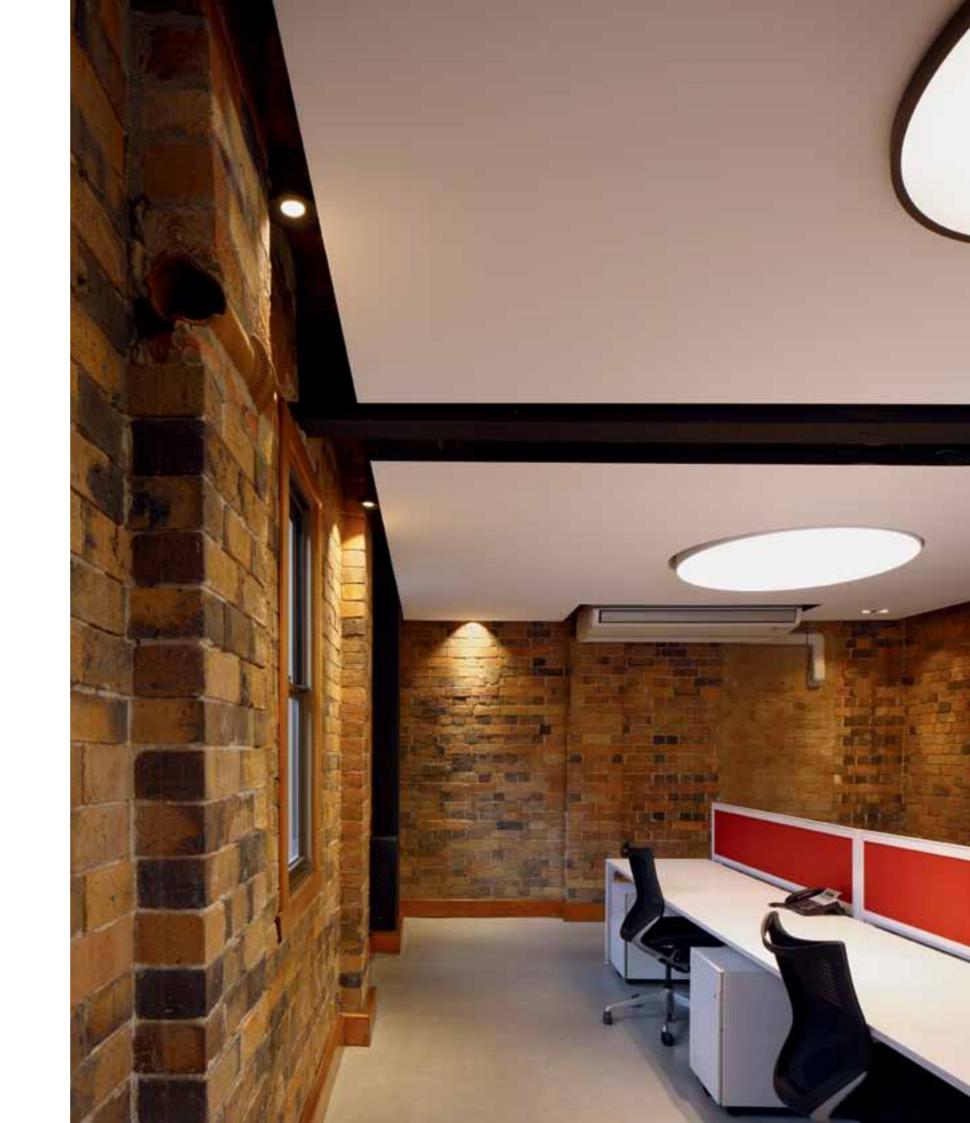

interior ceiling recessed

SUPERNOVA XS interior ceiling recessed/surface/track

boxy I+ led interior ceiling surface

boxy 2L+ led interior ceiling suspended