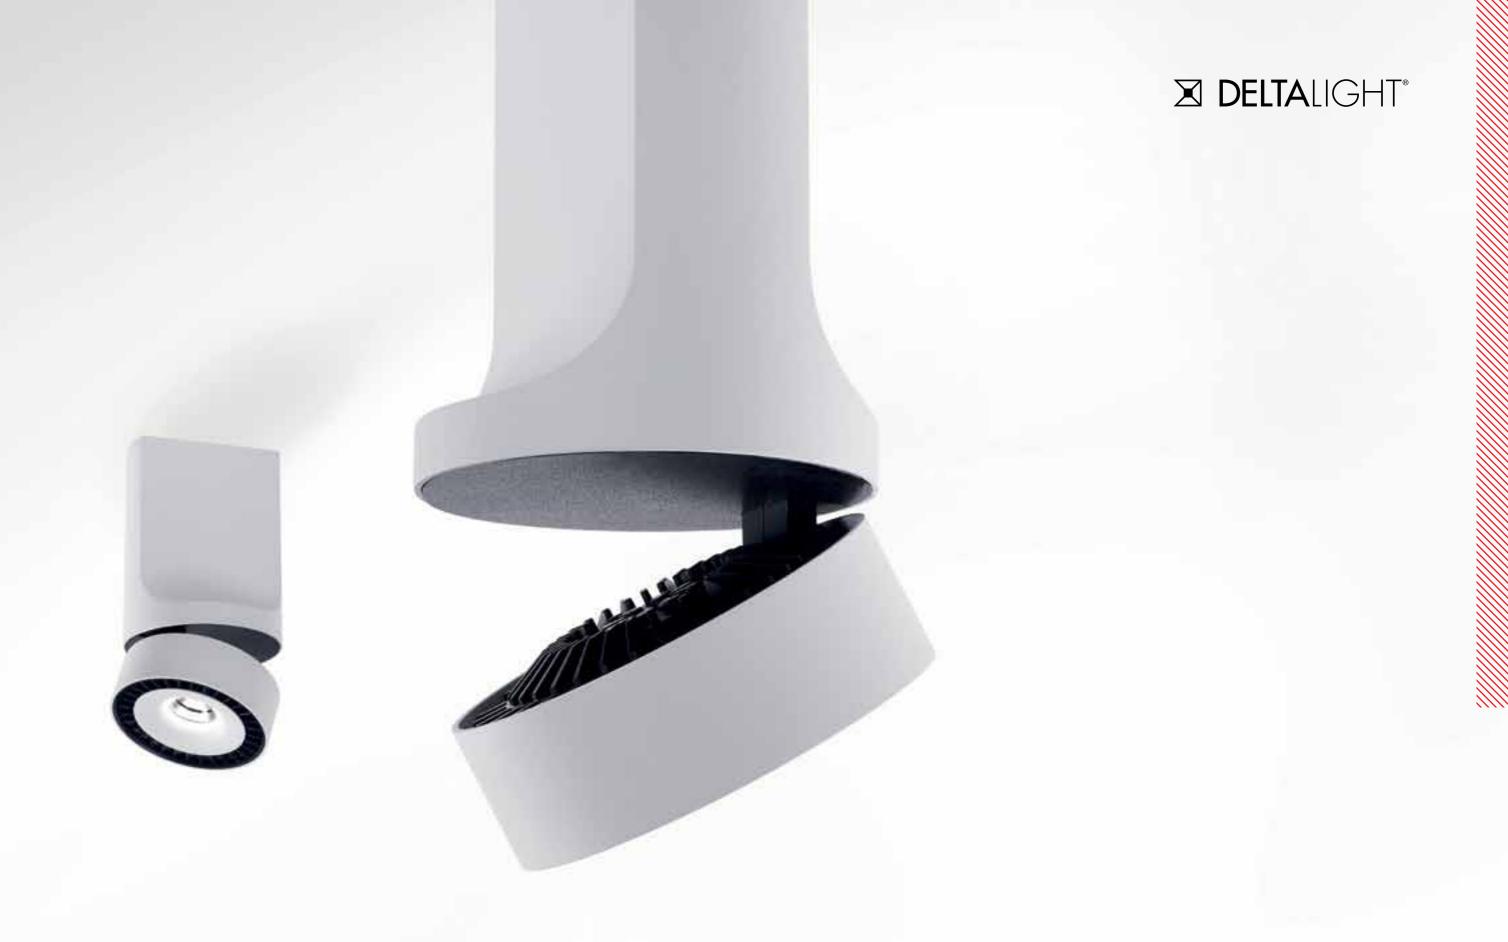

# tweeter on interior ceiling surface

deep ringo s led

deep ringo

you-turn on ad interior track lighting

carree st led interior ceiling recessed

carree gt led

grid in zb reo

grid in trimless hp