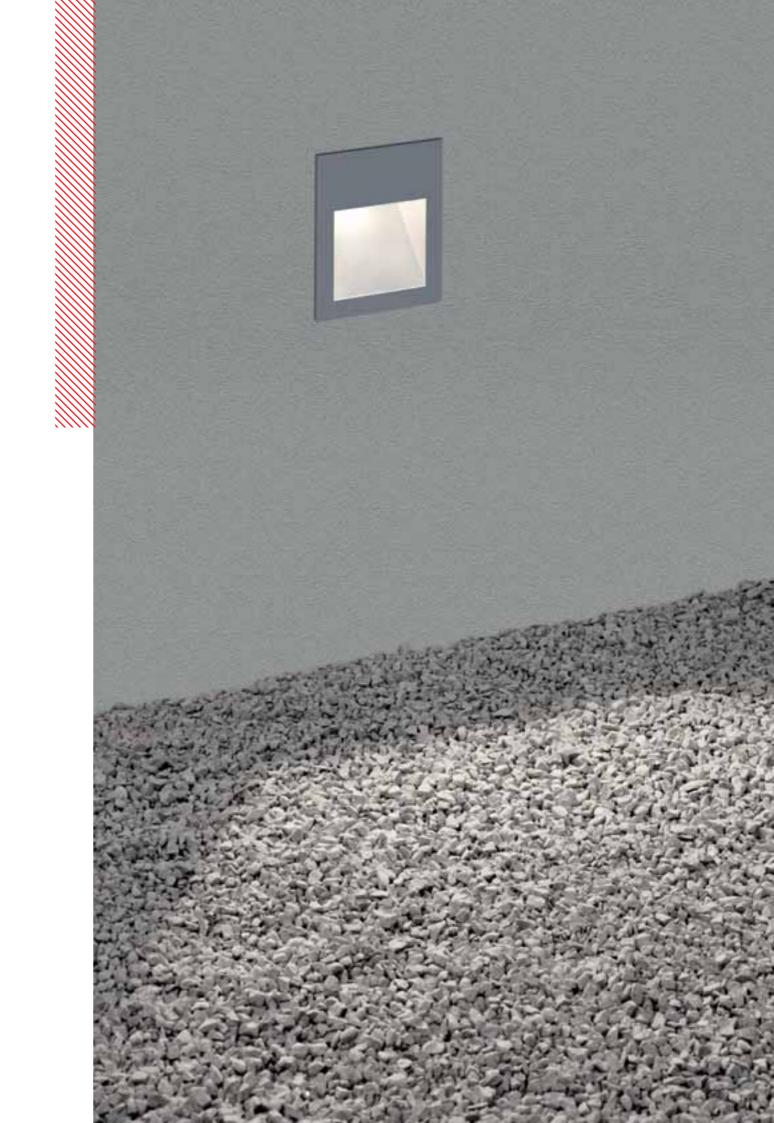

# heli x screen led

exterior wall recessed

wallscan 45 led

exterior wall/floor surface