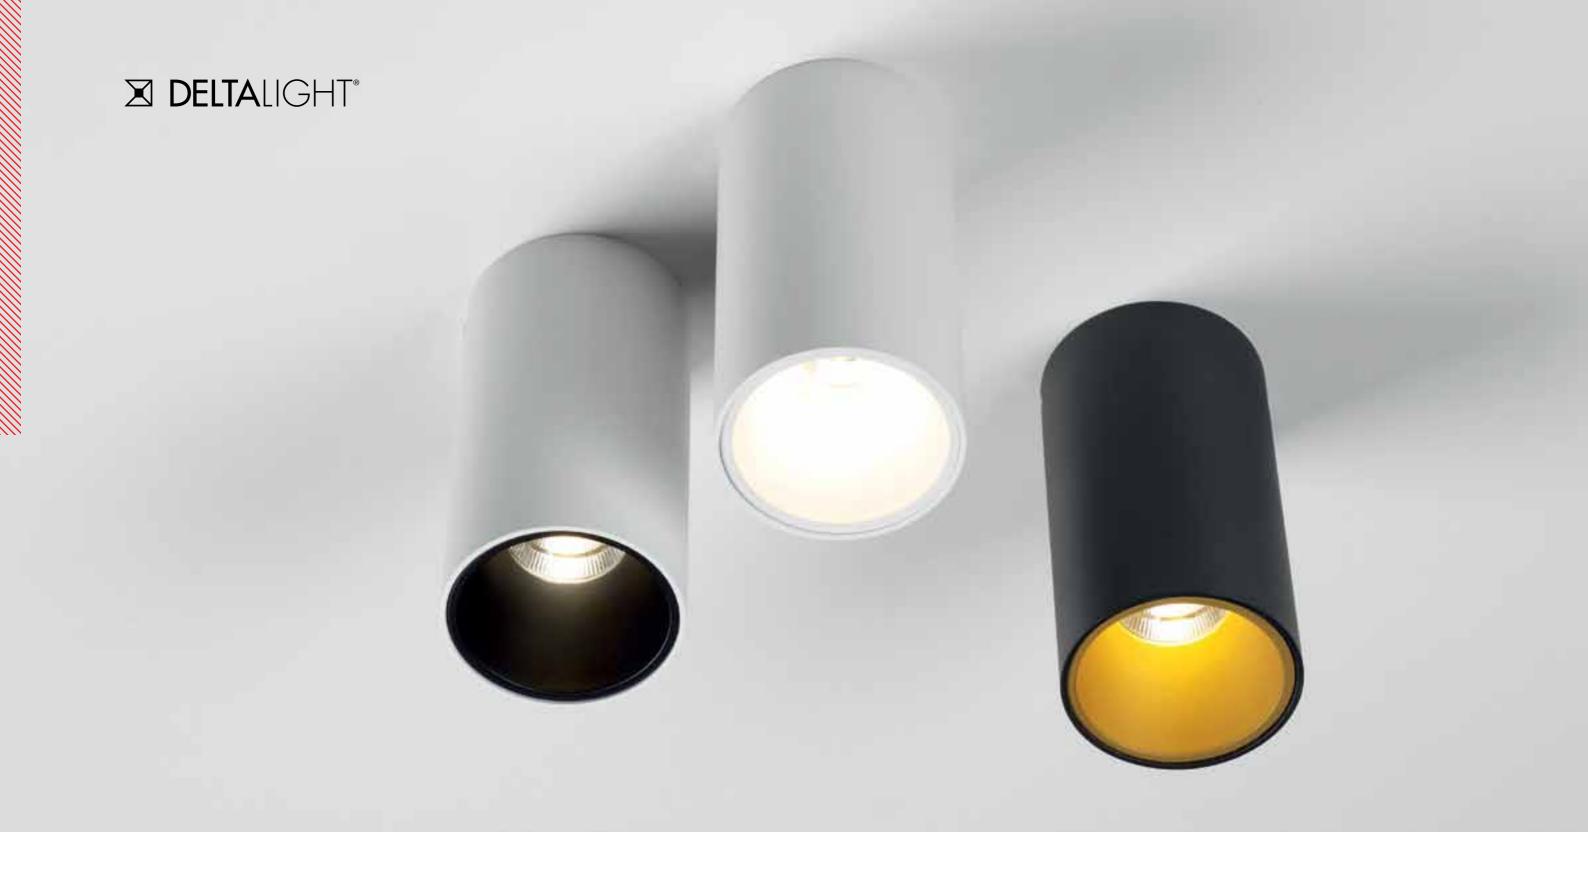

# ultrasdled interior ceiling surface

ultra c d led

booster ad interior track lighting