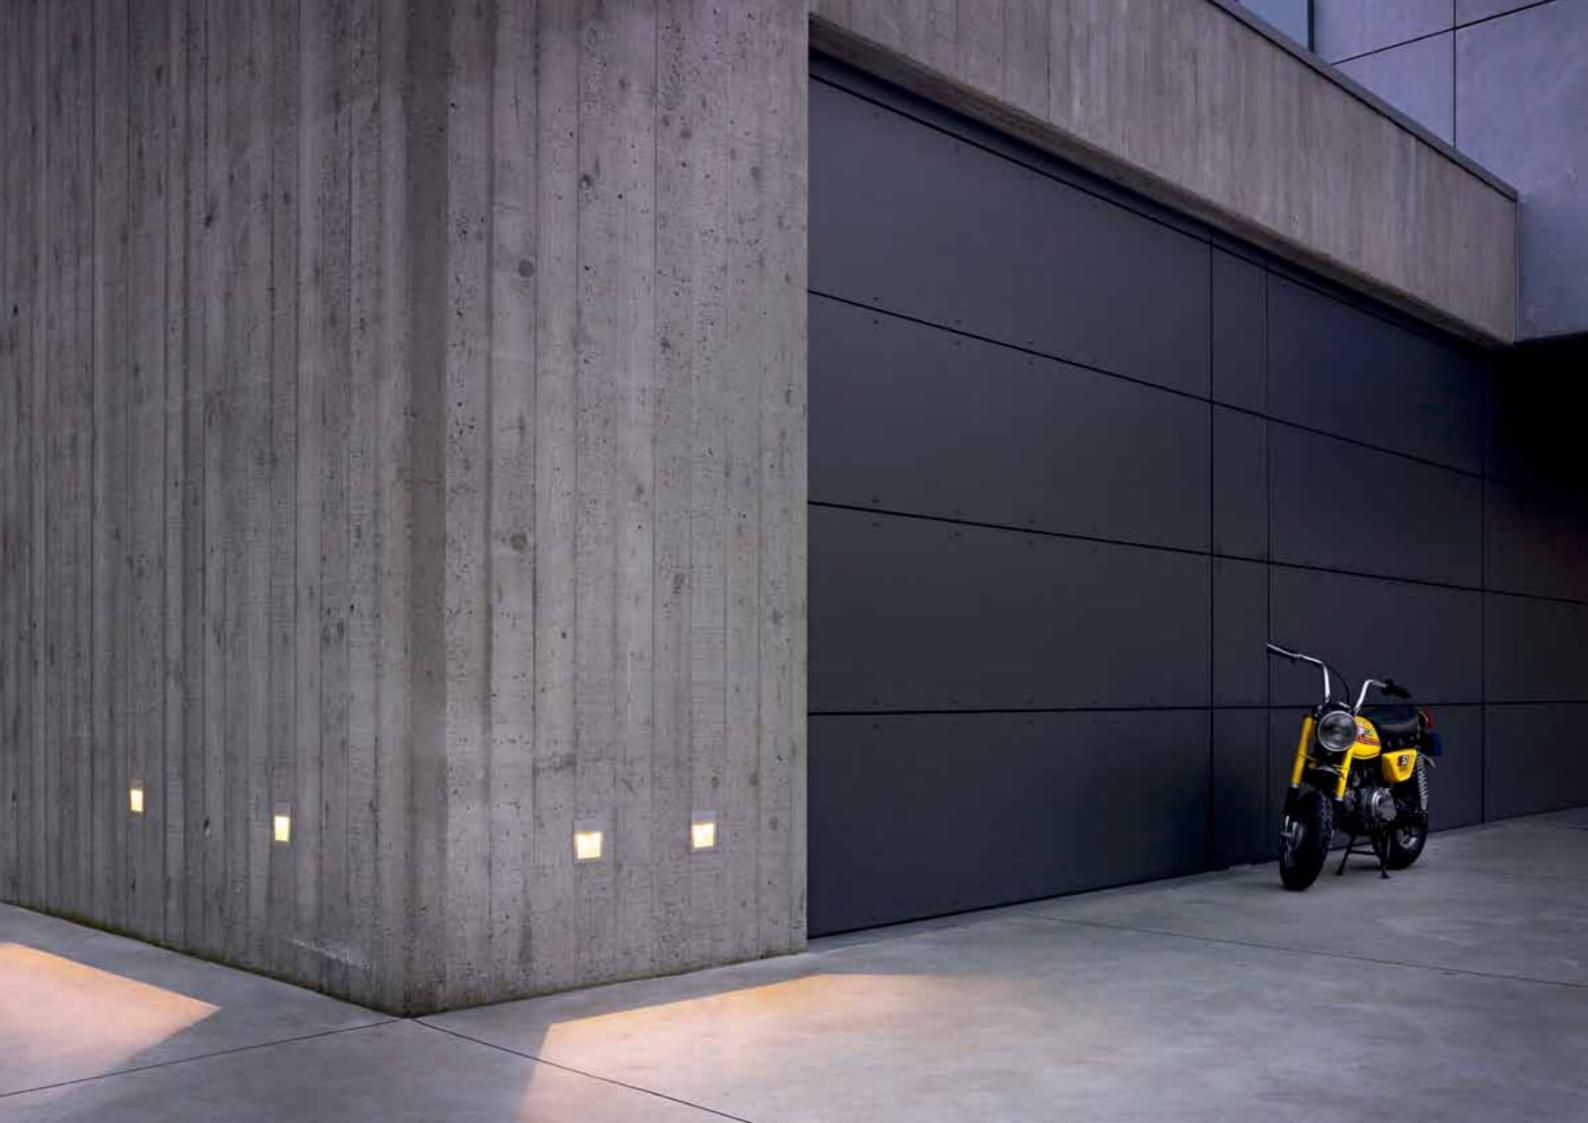

# heli x screen led

exterior wall recessed

wallscan 45 led

exterior wall/floor surface