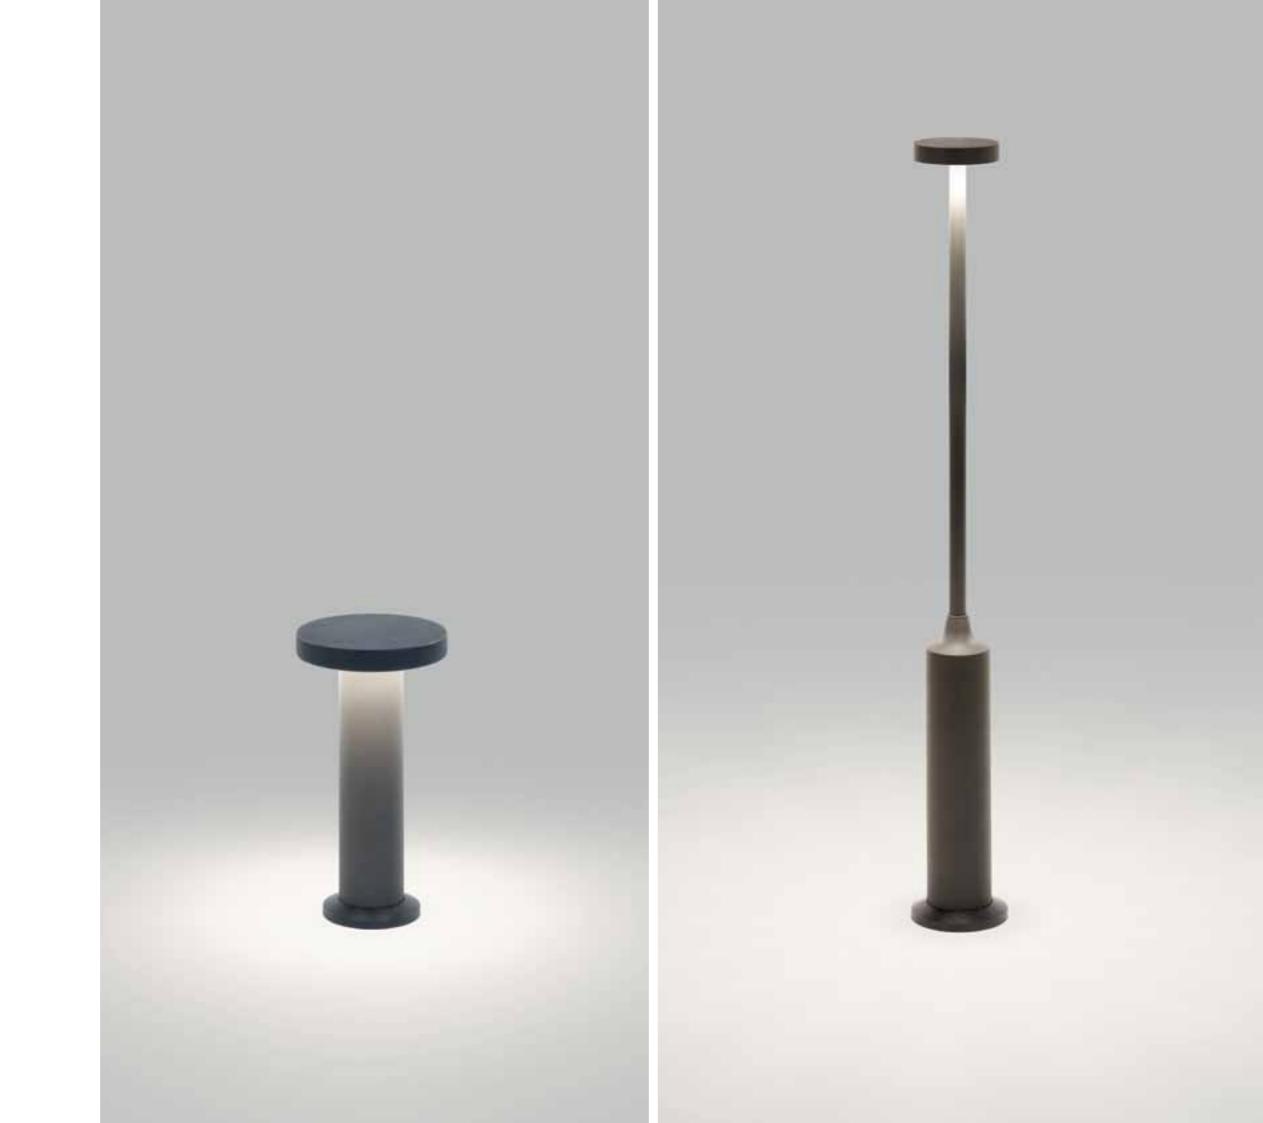

ing





carree st led interior ceiling recessed

carree gt led





grid in zb reo



grid in trimless hp

interior ceiling recessed



















SUPERNOVA XS interior ceiling recessed/surface/track

















boxy I+ led interior ceiling surface



boxy 2L+ led interior ceiling suspended



# ultrasdled interior ceiling surface





ultra c d led









booster ad interior track lighting















## metronome L

interior ceiling suspended















































splitline 52 profiles

























# heli x screen led

exterior wall recessed

















































wallscan 45 led

exterior wall/floor surface























## **▼ DELTA**LIGHT®





skelp x p exterior floor surface