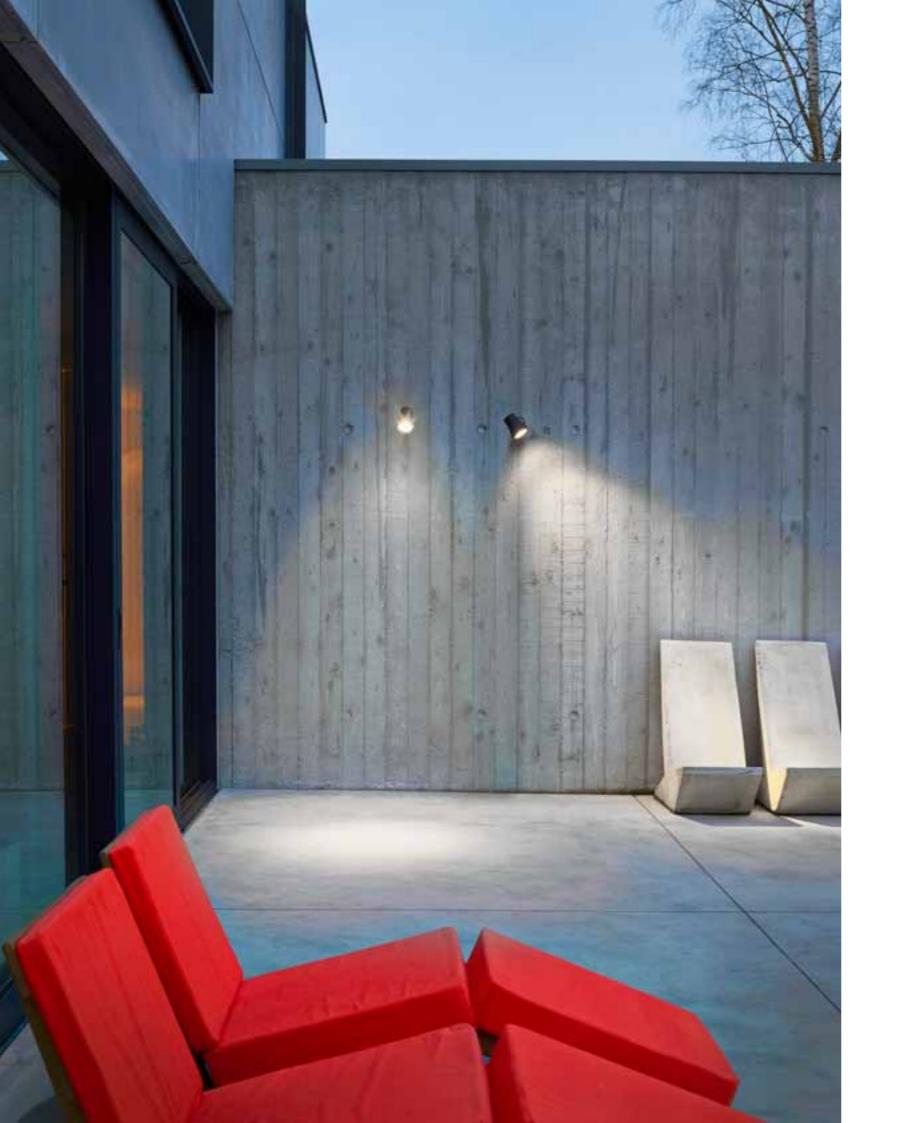

eeter st d interior ceiling recessed





# tweeter on interior ceiling surface













deep ringo s led





deep ringo



















you-turn on ad interior track lighting





carree st led interior ceiling recessed

carree gt led





grid in zb reo



grid in trimless hp

interior ceiling recessed



















SUPERNOVA XS interior ceiling recessed/surface/track

















boxy I+ led interior ceiling surface



boxy 2L+ led interior ceiling suspended



# ultrasdled interior ceiling surface





ultra c d led









booster ad interior track lighting















## metronome L

interior ceiling suspended















































splitline 52 profiles

























# heli x screen led

exterior wall recessed

















































wallscan 45 led

exterior wall/floor surface























## **▼ DELTA**LIGHT®





skelp x p exterior floor surface