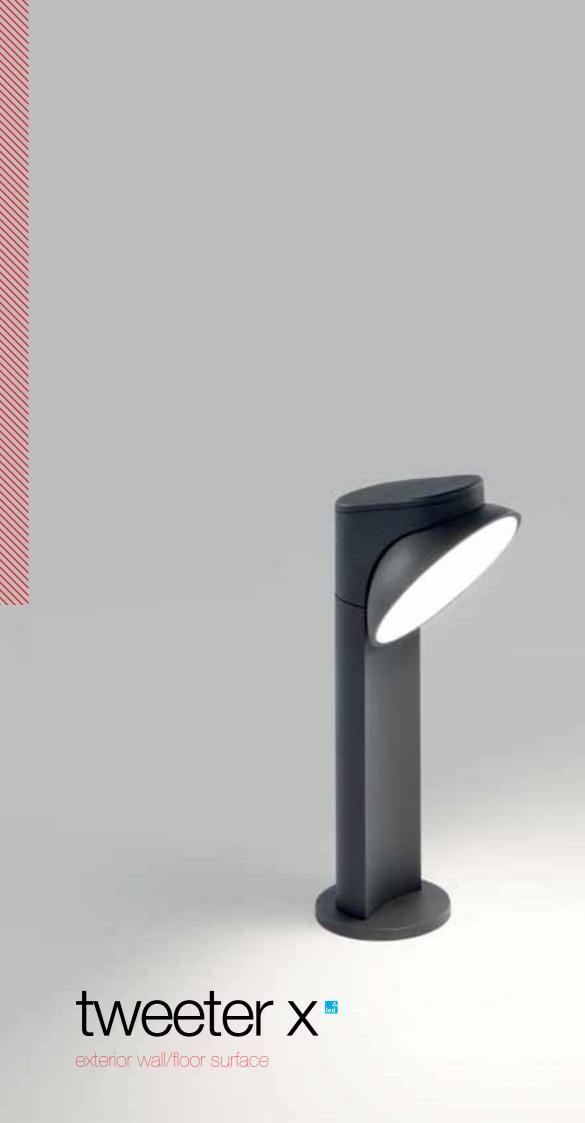

iling recessed





# tweeter on interior ceiling surface













deep ringo s led





deep ringo



















you-turn on ad interior track lighting





carree st led interior ceiling recessed

carree gt led





grid in zb reo



grid in trimless hp

interior ceiling recessed



















SUPERNOVA XS interior ceiling recessed/surface/track

















boxy I+ led interior ceiling surface



boxy 2L+ led interior ceiling suspended



# ultrasdled interior ceiling surface





ultra c d led









booster ad interior track lighting















## metronome L

interior ceiling suspended















































splitline 52 profiles

























# heli x screen led

exterior wall recessed

















































wallscan 45 led

exterior wall/floor surface























## **▼ DELTA**LIGHT®





skelp x p exterior floor surface