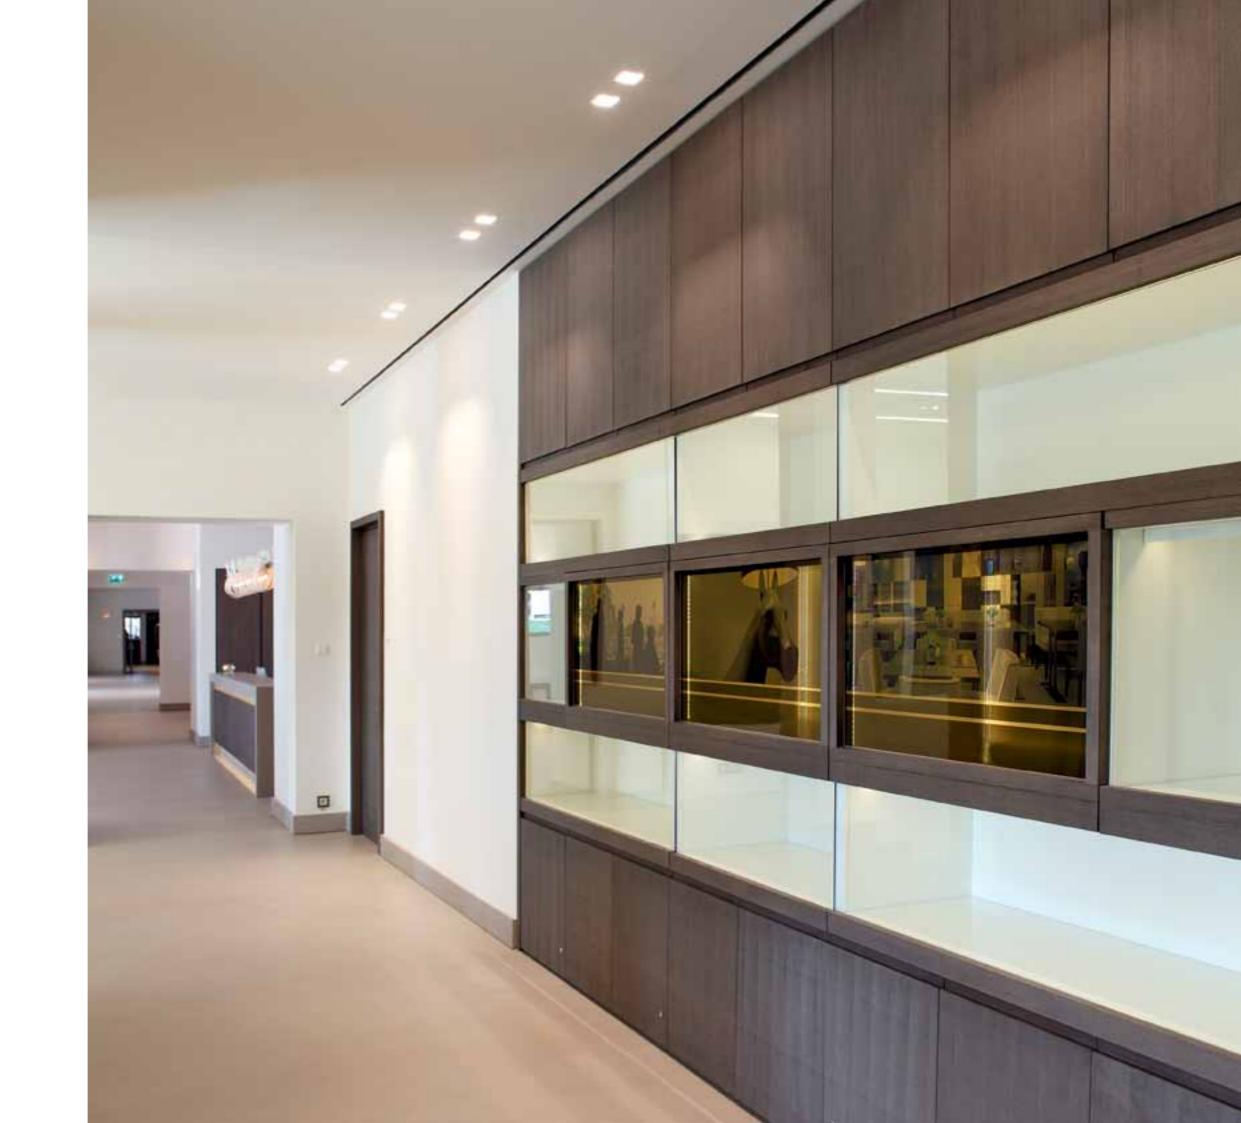

interior ceiling recessed

SUPERNOVA XS interior ceiling recessed/surface/track

boxy I+ led interior ceiling surface

boxy 2L+ led interior ceiling suspended