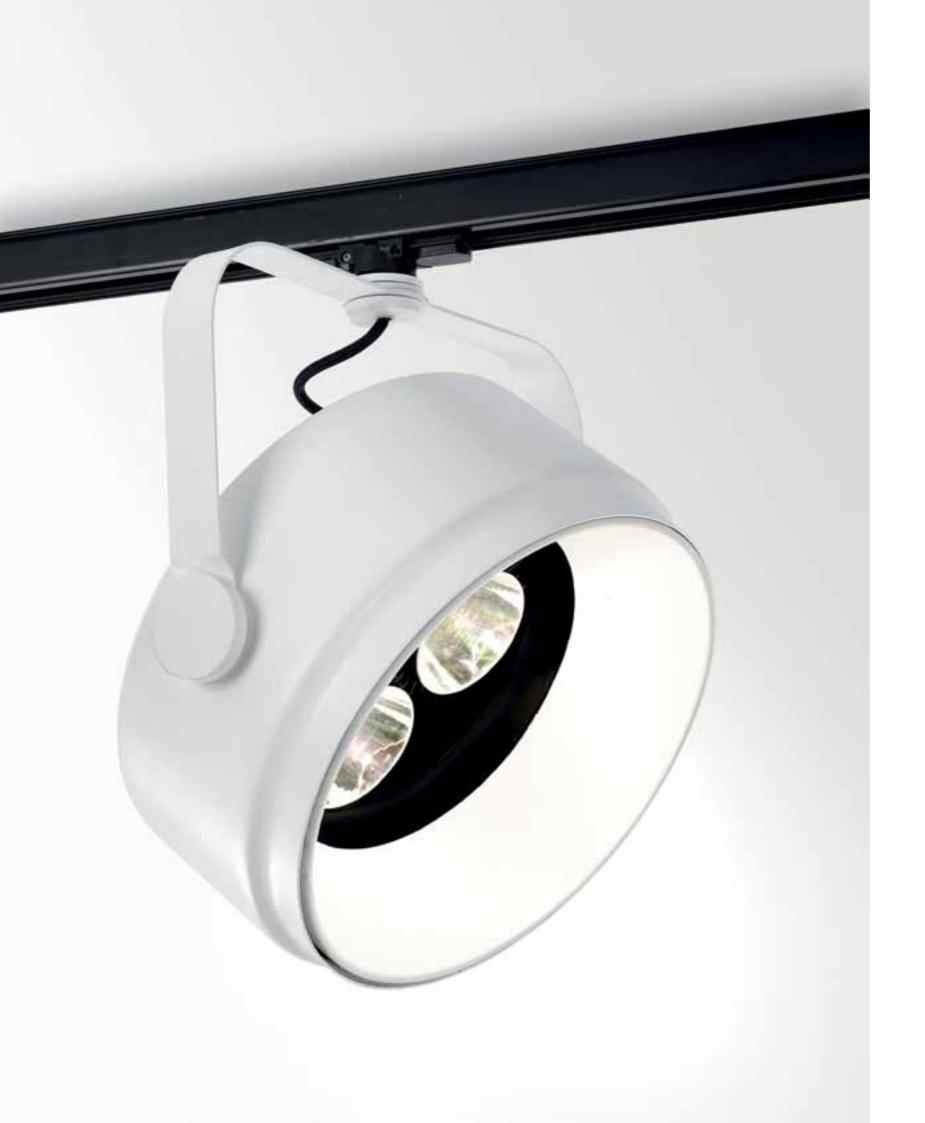

# ultrasdled interior ceiling surface

ultra c d led

booster ad interior track lighting