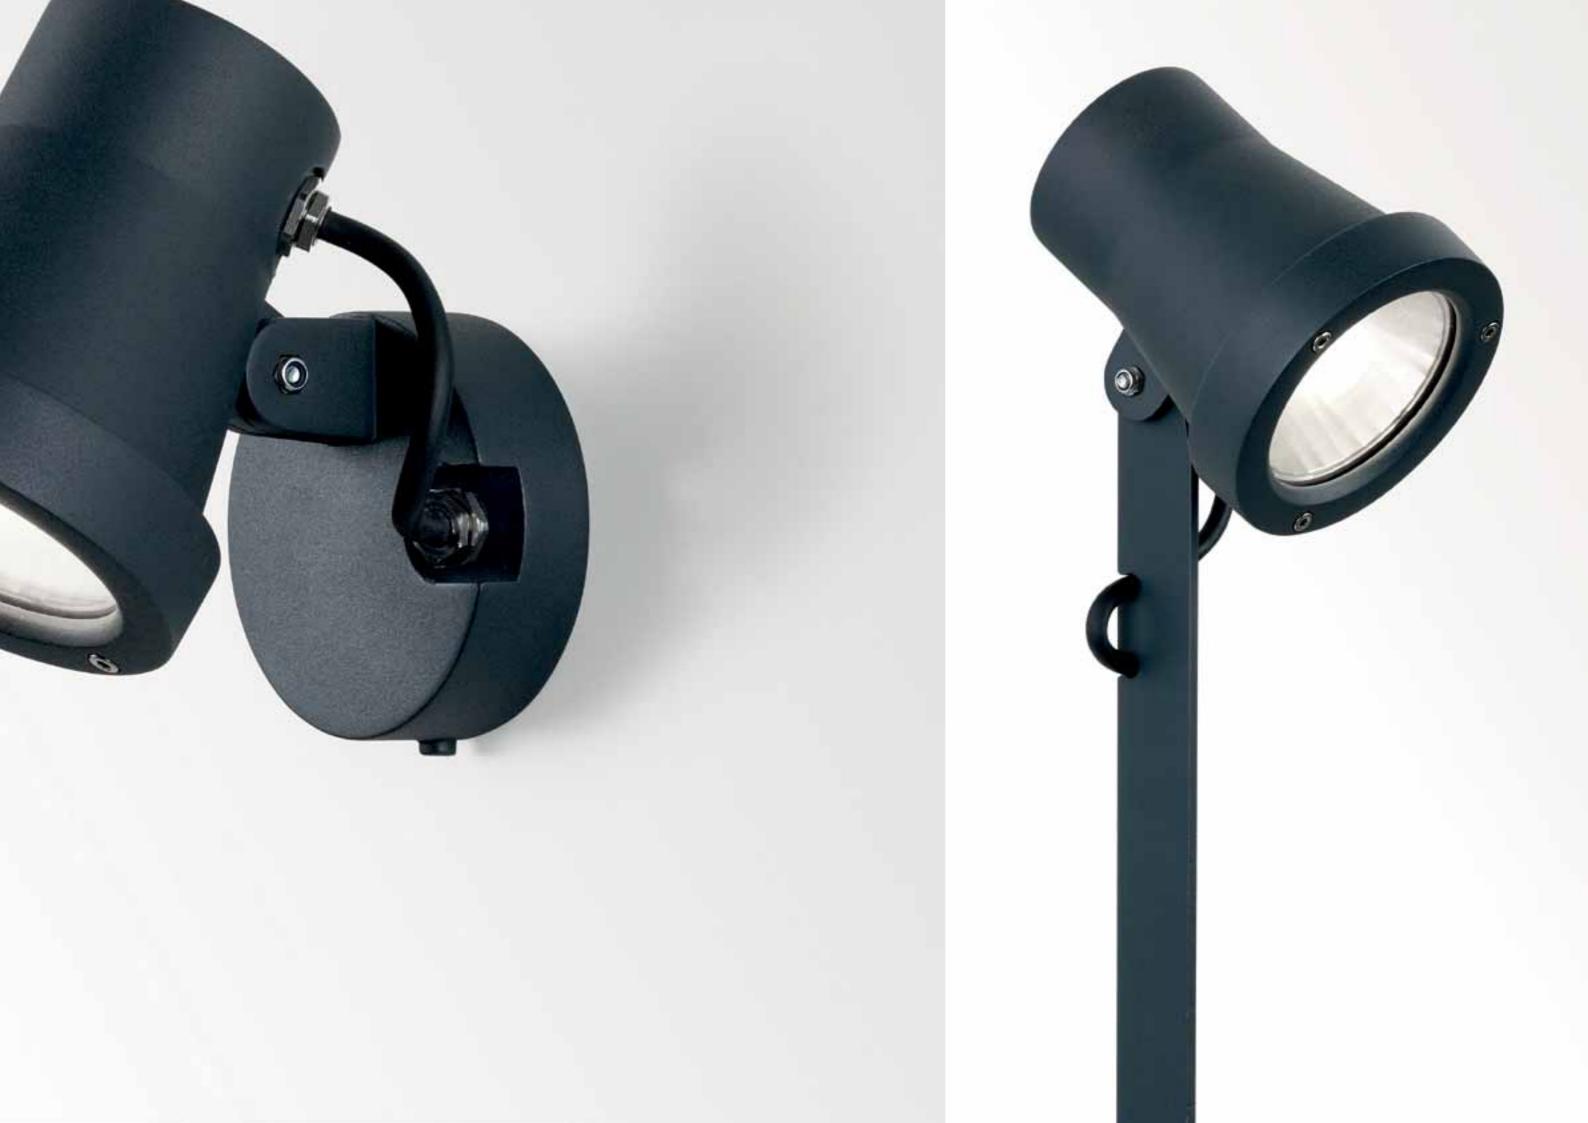

# ultrasdled interior ceiling surface

ultra c d led

booster ad interior track lighting