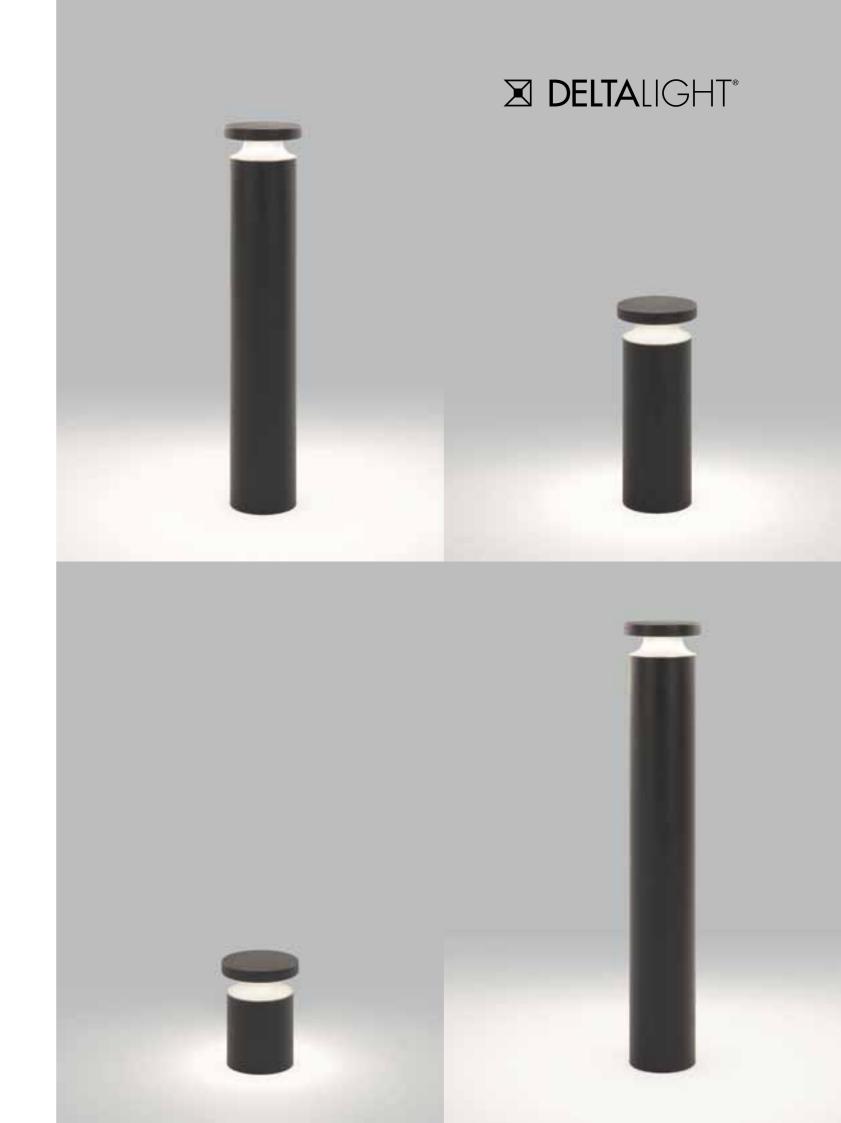

deep ringo s led





deep ringo



















you-turn on ad interior track lighting





carree st led interior ceiling recessed

carree gt led





grid in zb reo



grid in trimless hp

interior ceiling recessed



















SUPERNOVA XS interior ceiling recessed/surface/track

















boxy I+ led interior ceiling surface



boxy 2L+ led interior ceiling suspended



# ultrasdled interior ceiling surface





ultra c d led









booster ad interior track lighting















## metronome L

interior ceiling suspended















































splitline 52 profiles

























# heli x screen led

exterior wall recessed

















































wallscan 45 led

exterior wall/floor surface























## **▼ DELTA**LIGHT®





skelp x p exterior floor surface