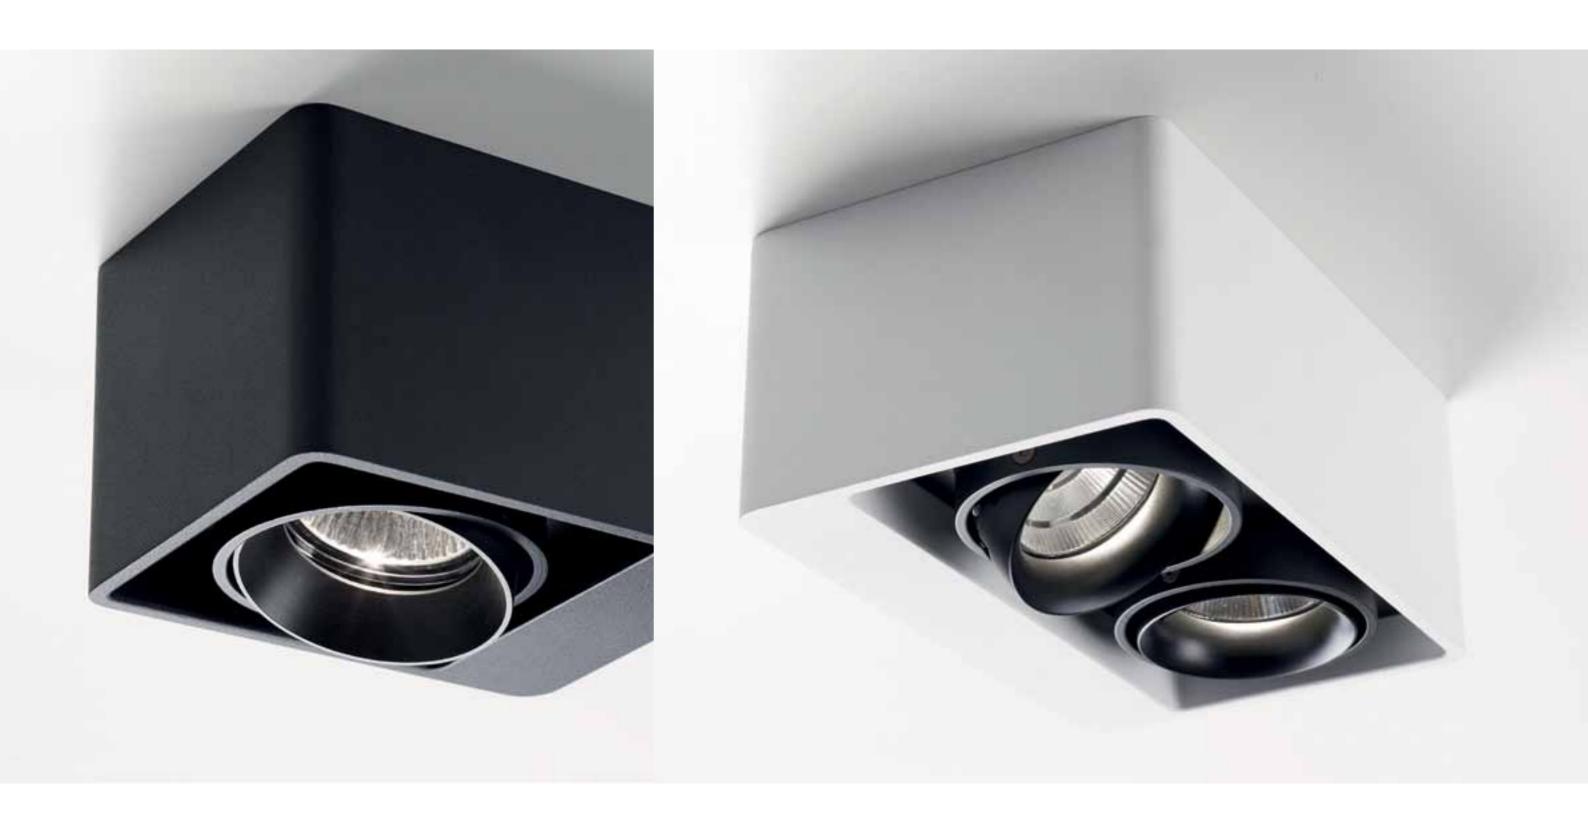

# tweeter on interior ceiling surface

deep ringo s led

deep ringo

you-turn on ad interior track lighting

carree st led interior ceiling recessed

carree gt led

grid in zb reo

grid in trimless hp

interior ceiling recessed

SUPERNOVA XS interior ceiling recessed/surface/track

boxy I+ led interior ceiling surface

boxy 2L+ led interior ceiling suspended