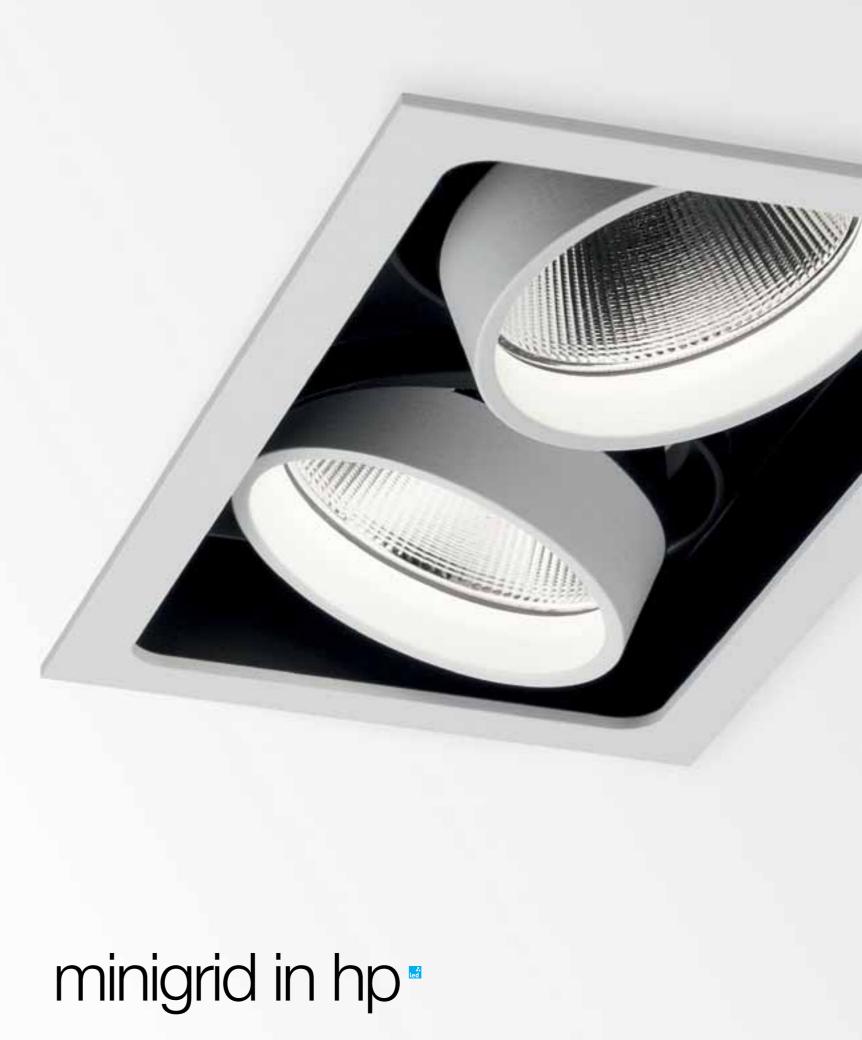

# tweeter on interior ceiling surface

deep ringo s led

deep ringo

you-turn on ad interior track lighting

carree st led interior ceiling recessed

carree gt led

grid in zb reo

grid in trimless hp