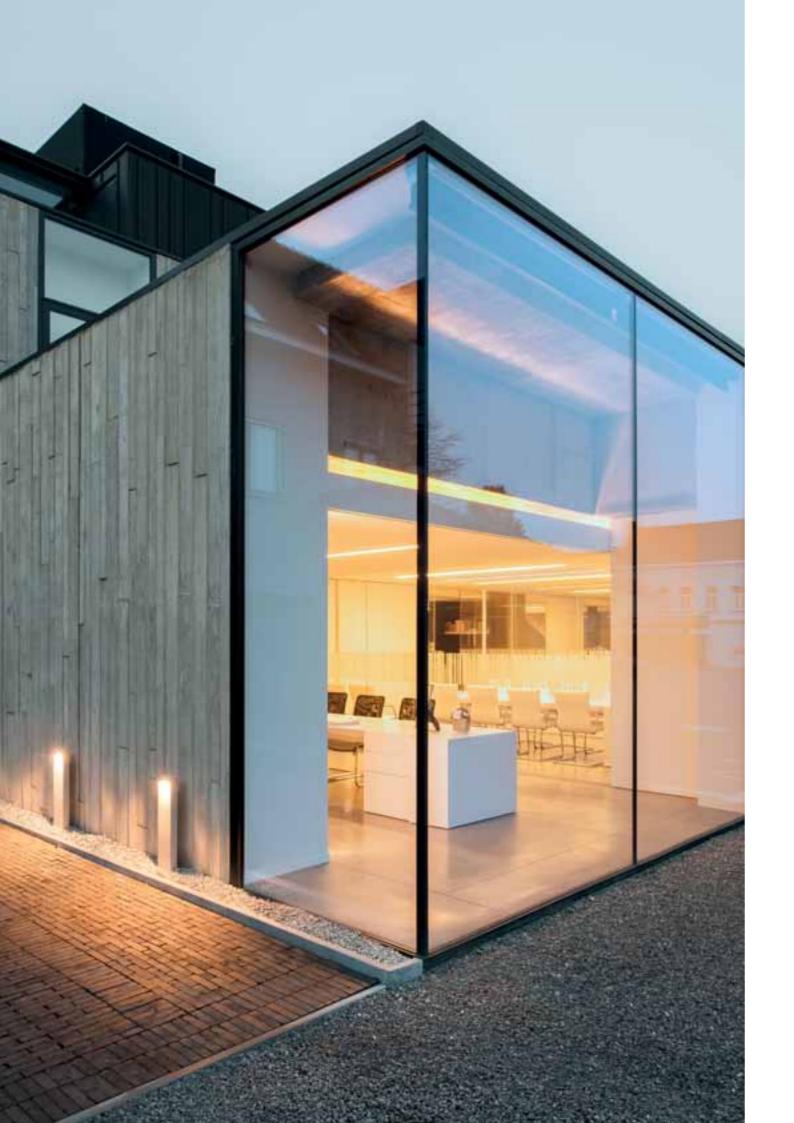

p ringo s led





deep ringo



















you-turn on ad interior track lighting





carree st led interior ceiling recessed

carree gt led





grid in zb reo



grid in trimless hp

interior ceiling recessed



















SUPERNOVA XS interior ceiling recessed/surface/track

















boxy I+ led interior ceiling surface



boxy 2L+ led interior ceiling suspended



# ultrasdled interior ceiling surface





ultra c d led









booster ad interior track lighting















## metronome L

interior ceiling suspended















































splitline 52 profiles

























# heli x screen led

exterior wall recessed

















































wallscan 45 led

exterior wall/floor surface























## **▼ DELTA**LIGHT®





skelp x p exterior floor surface