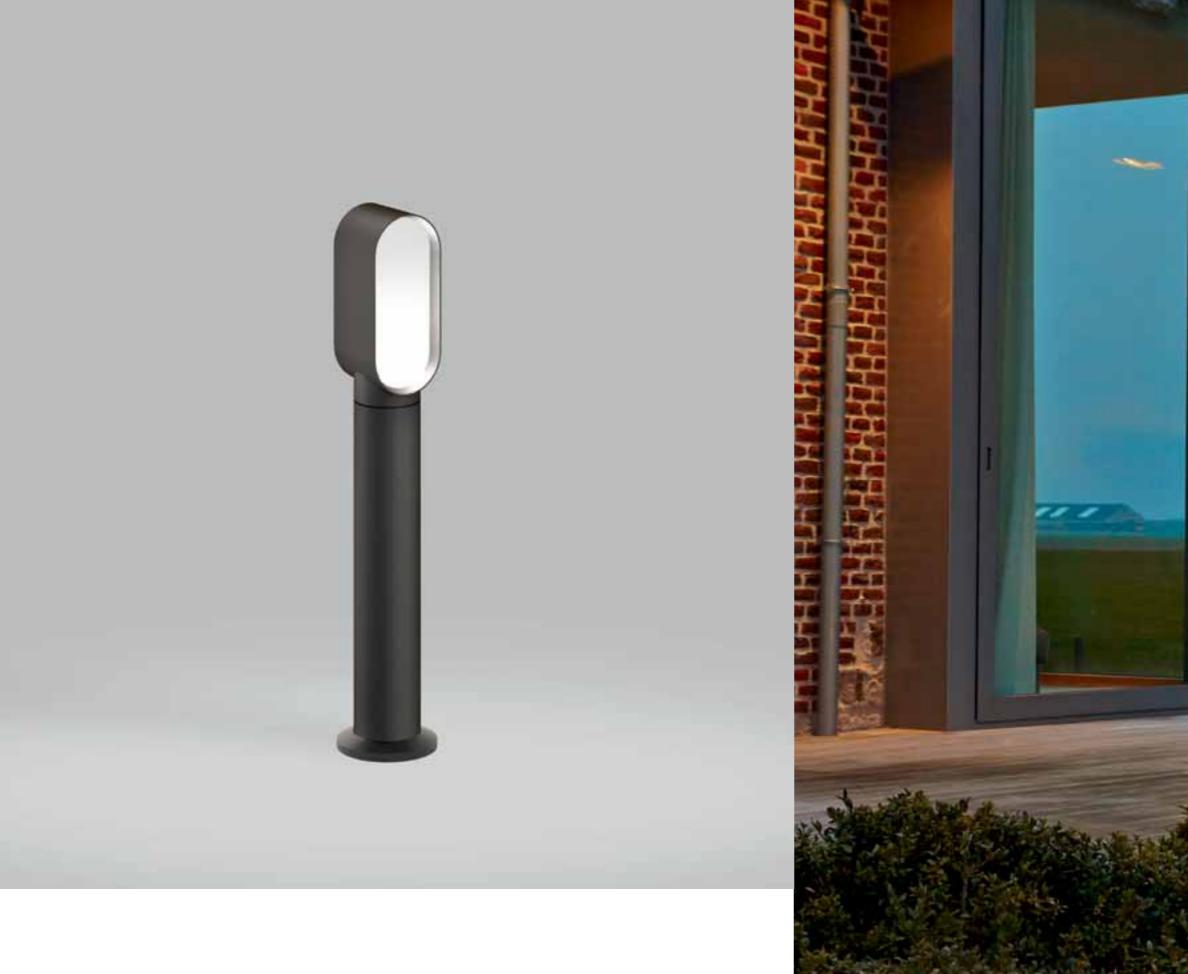

rack lighting





carree st led interior ceiling recessed

carree gt led





grid in zb reo



grid in trimless hp

interior ceiling recessed



















SUPERNOVA XS interior ceiling recessed/surface/track

















boxy I+ led interior ceiling surface



boxy 2L+ led interior ceiling suspended



# ultrasdled interior ceiling surface





ultra c d led









booster ad interior track lighting















## metronome L

interior ceiling suspended















































splitline 52 profiles

























# heli x screen led

exterior wall recessed

















































wallscan 45 led

exterior wall/floor surface























## **▼ DELTA**LIGHT®





skelp x p exterior floor surface