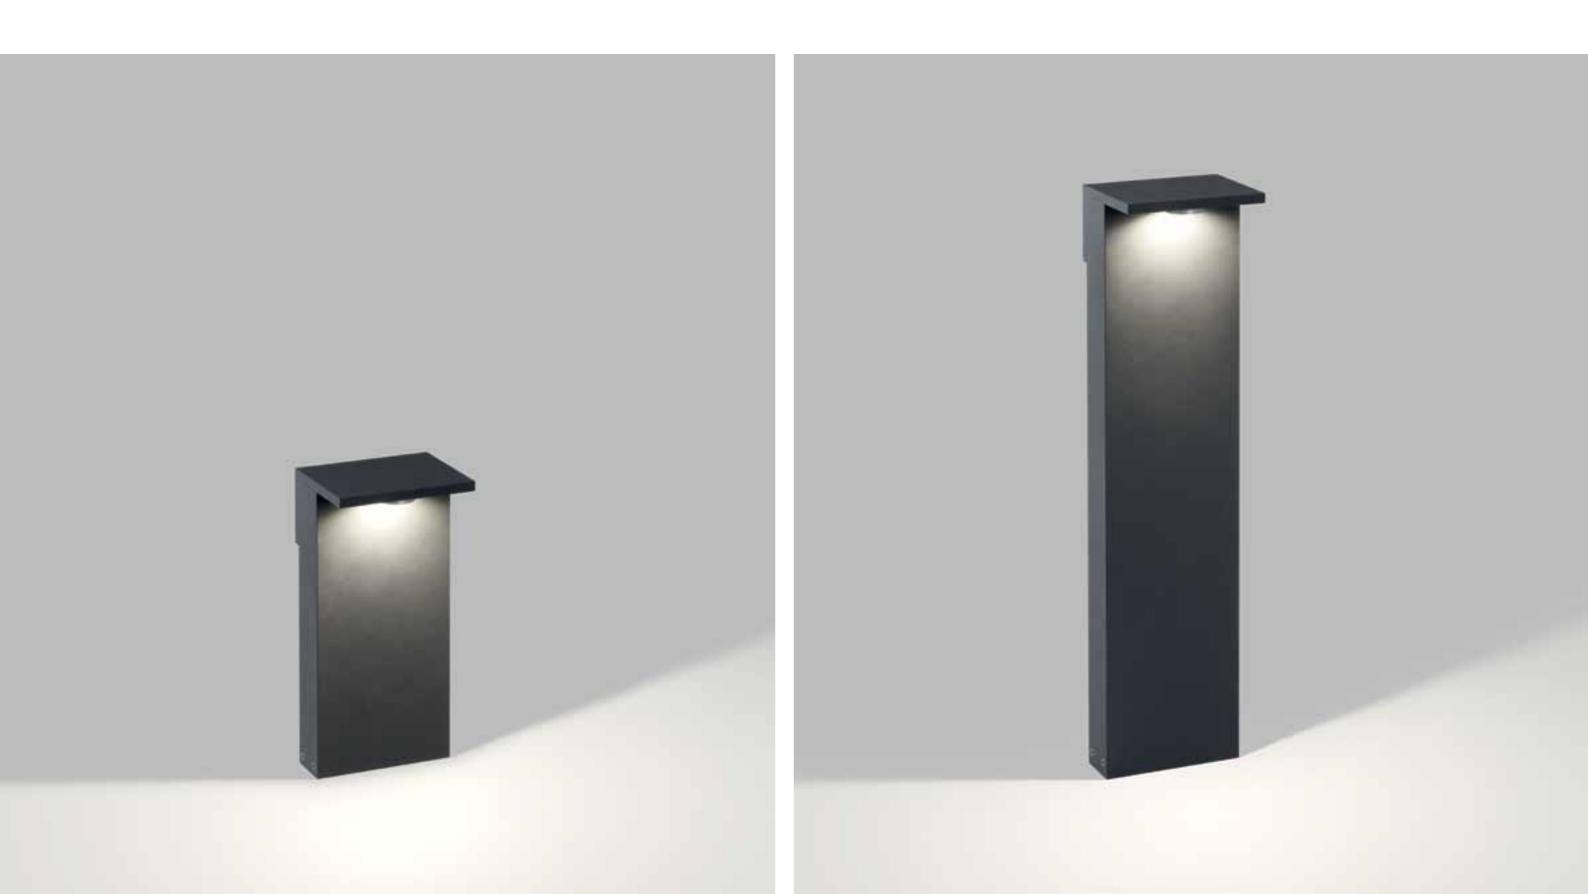

ngo



















you-turn on ad interior track lighting





carree st led interior ceiling recessed

carree gt led





grid in zb reo



grid in trimless hp

interior ceiling recessed



















SUPERNOVA XS interior ceiling recessed/surface/track

















boxy I+ led interior ceiling surface



boxy 2L+ led interior ceiling suspended



# ultrasdled interior ceiling surface





ultra c d led









booster ad interior track lighting















## metronome L

interior ceiling suspended















































splitline 52 profiles

























# heli x screen led

exterior wall recessed

















































wallscan 45 led

exterior wall/floor surface























## **▼ DELTA**LIGHT®





skelp x p exterior floor surface