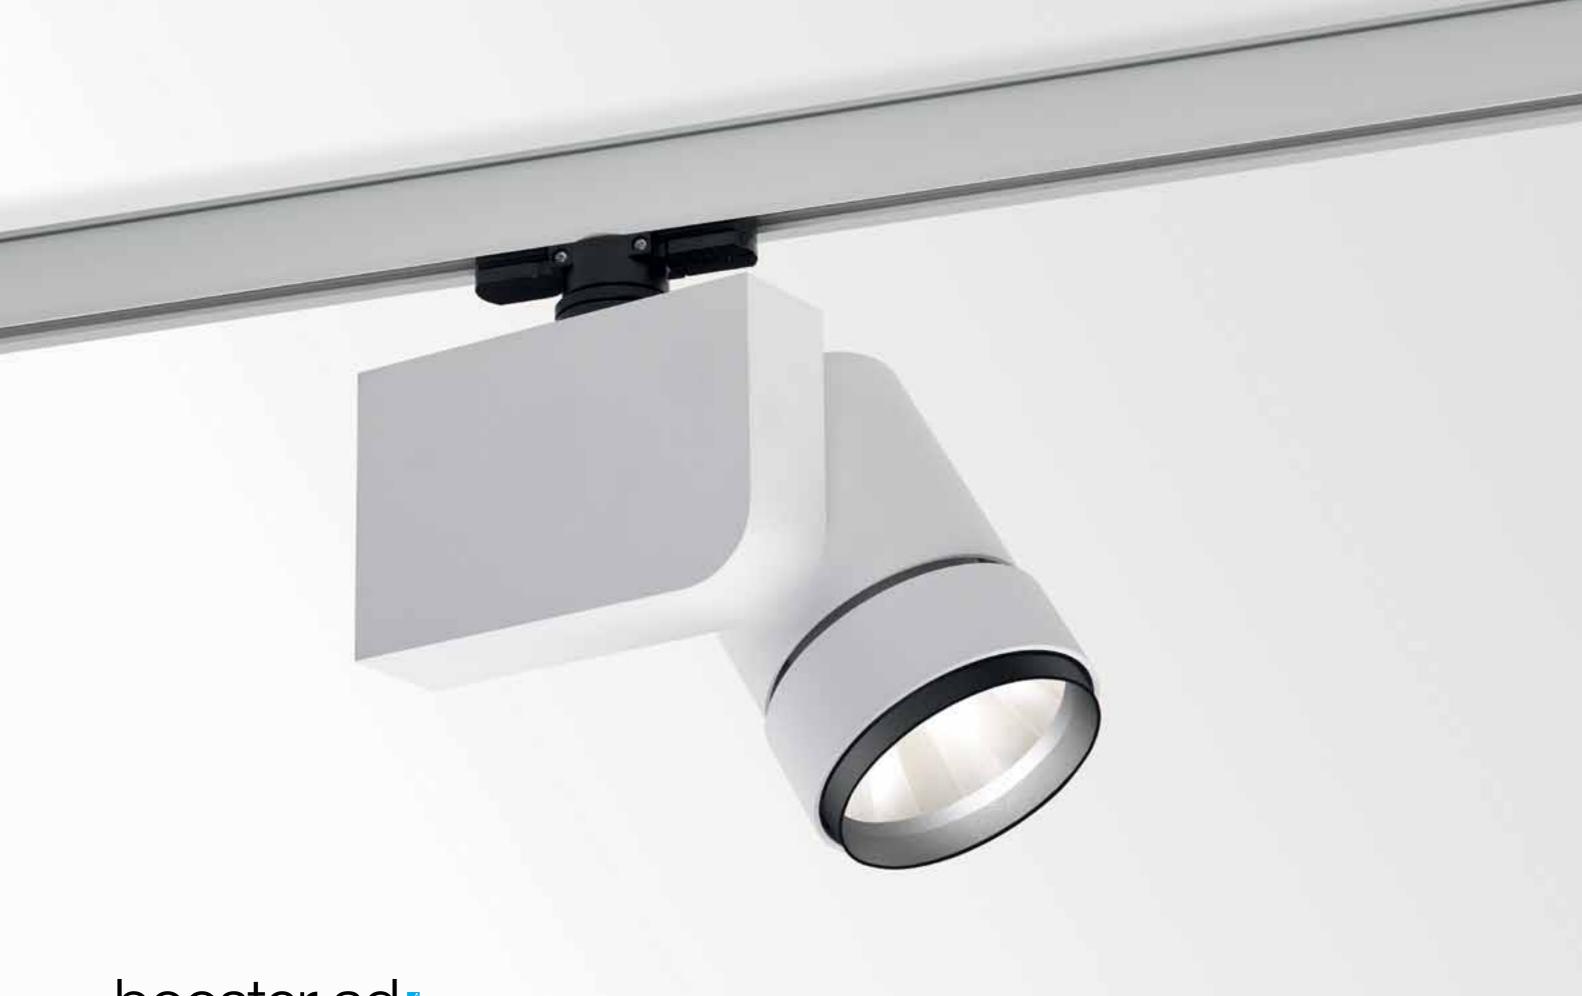

# ultrasdled interior ceiling surface

ultra c d led

booster ad interior track lighting