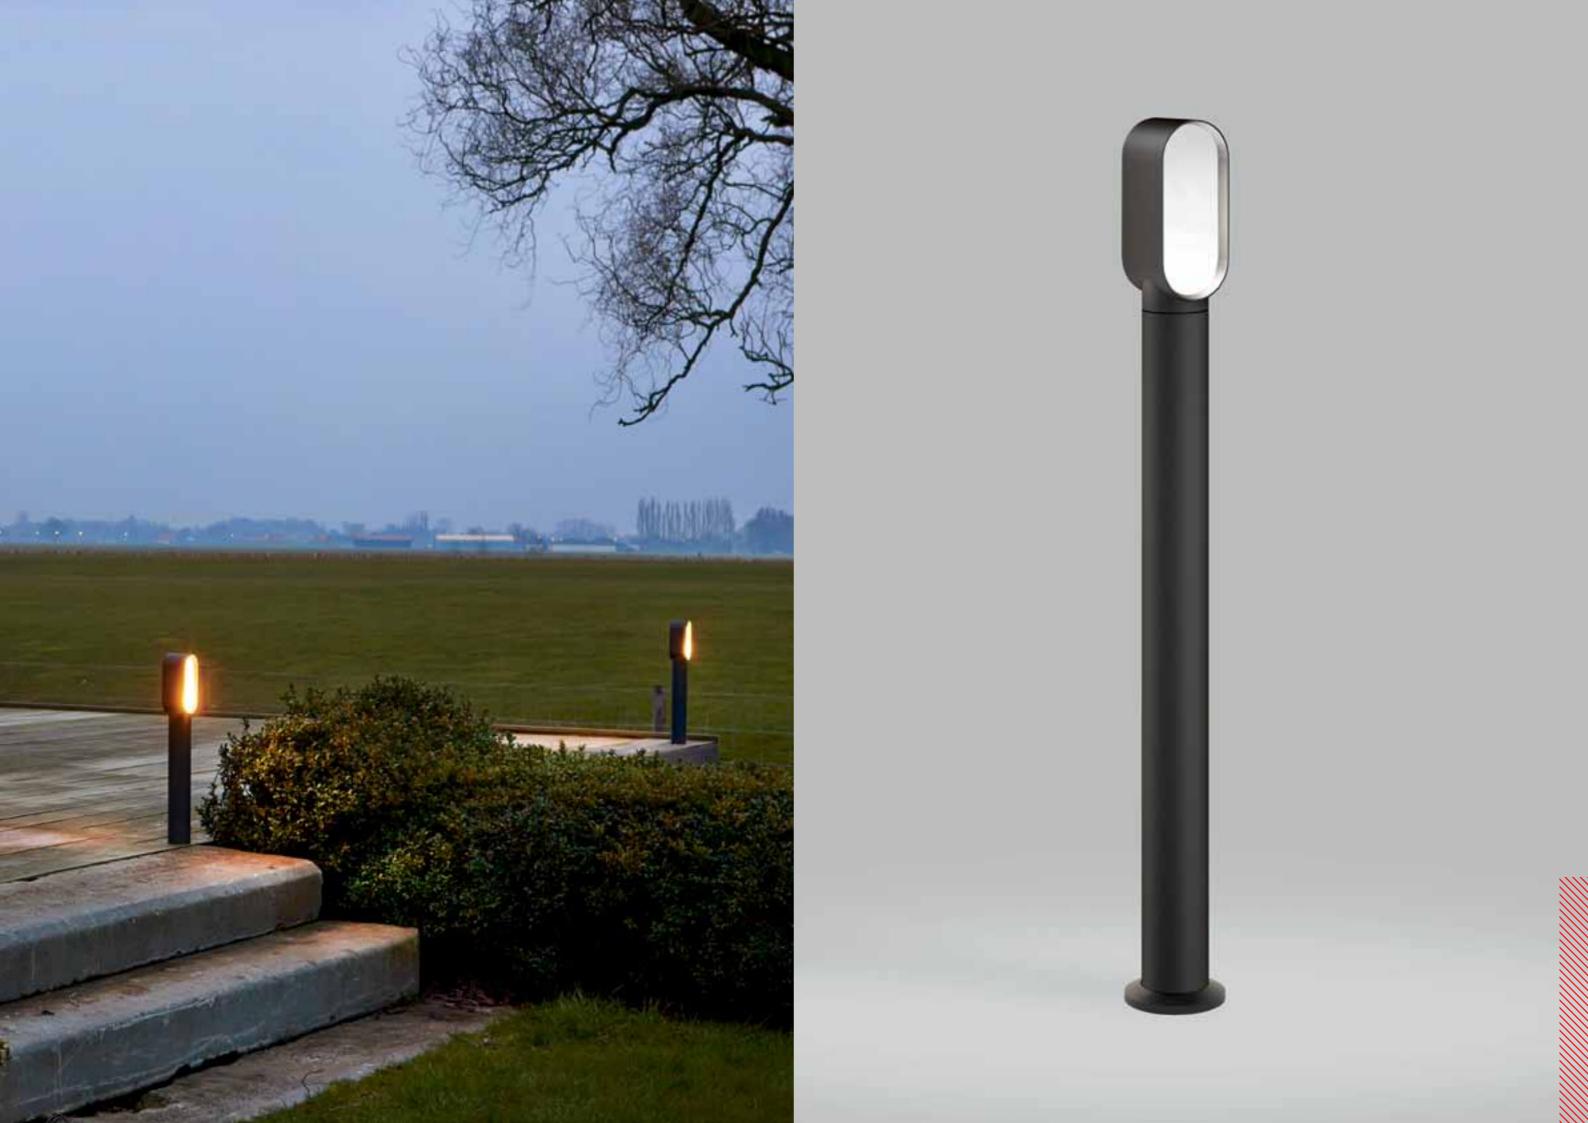

ighting





carree st led interior ceiling recessed

carree gt led





grid in zb reo



grid in trimless hp

interior ceiling recessed



















SUPERNOVA XS interior ceiling recessed/surface/track

















boxy I+ led interior ceiling surface



boxy 2L+ led interior ceiling suspended



# ultrasdled interior ceiling surface





ultra c d led









booster ad interior track lighting















## metronome L

interior ceiling suspended















































splitline 52 profiles

























# heli x screen led

exterior wall recessed

















































wallscan 45 led

exterior wall/floor surface























## **▼ DELTA**LIGHT®





skelp x p exterior floor surface