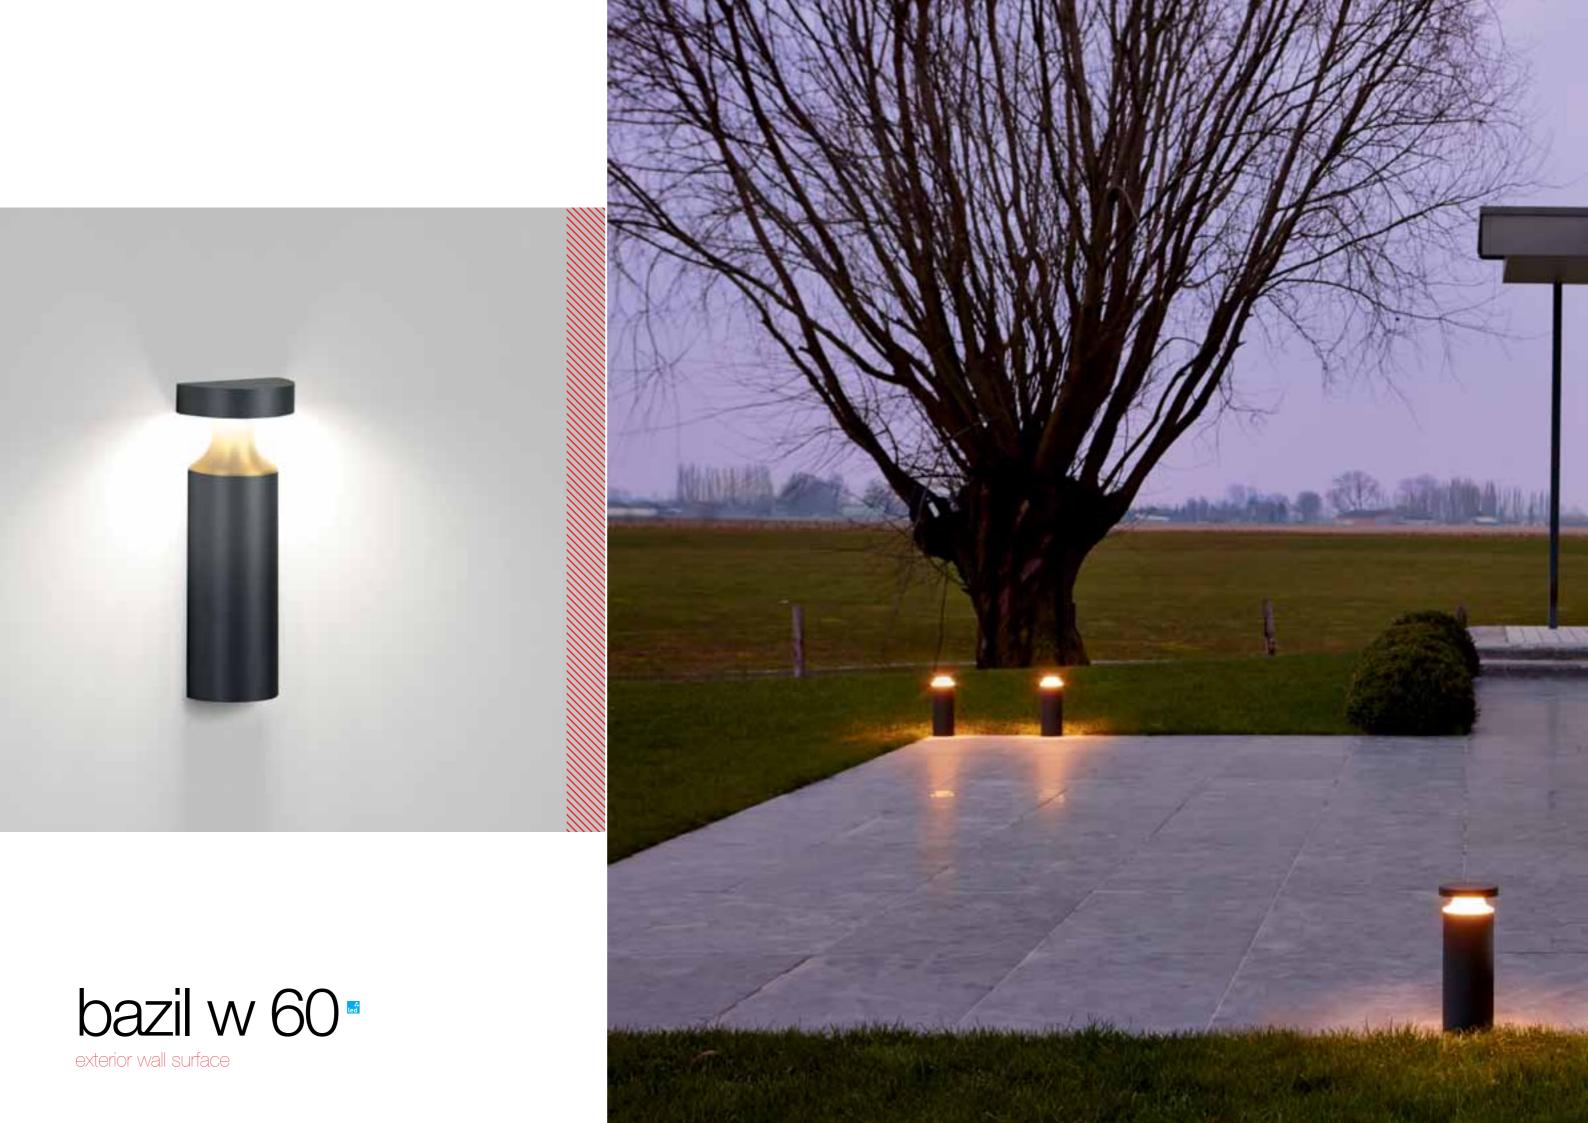

deep ringo s led





deep ringo



















you-turn on ad interior track lighting





carree st led interior ceiling recessed

carree gt led





grid in zb reo



grid in trimless hp

interior ceiling recessed



















SUPERNOVA XS interior ceiling recessed/surface/track

















boxy I+ led interior ceiling surface



boxy 2L+ led interior ceiling suspended



# ultrasdled interior ceiling surface





ultra c d led









booster ad interior track lighting















## metronome L

interior ceiling suspended















































splitline 52 profiles

























# heli x screen led

exterior wall recessed

















































wallscan 45 led

exterior wall/floor surface























## **▼ DELTA**LIGHT®





skelp x p exterior floor surface