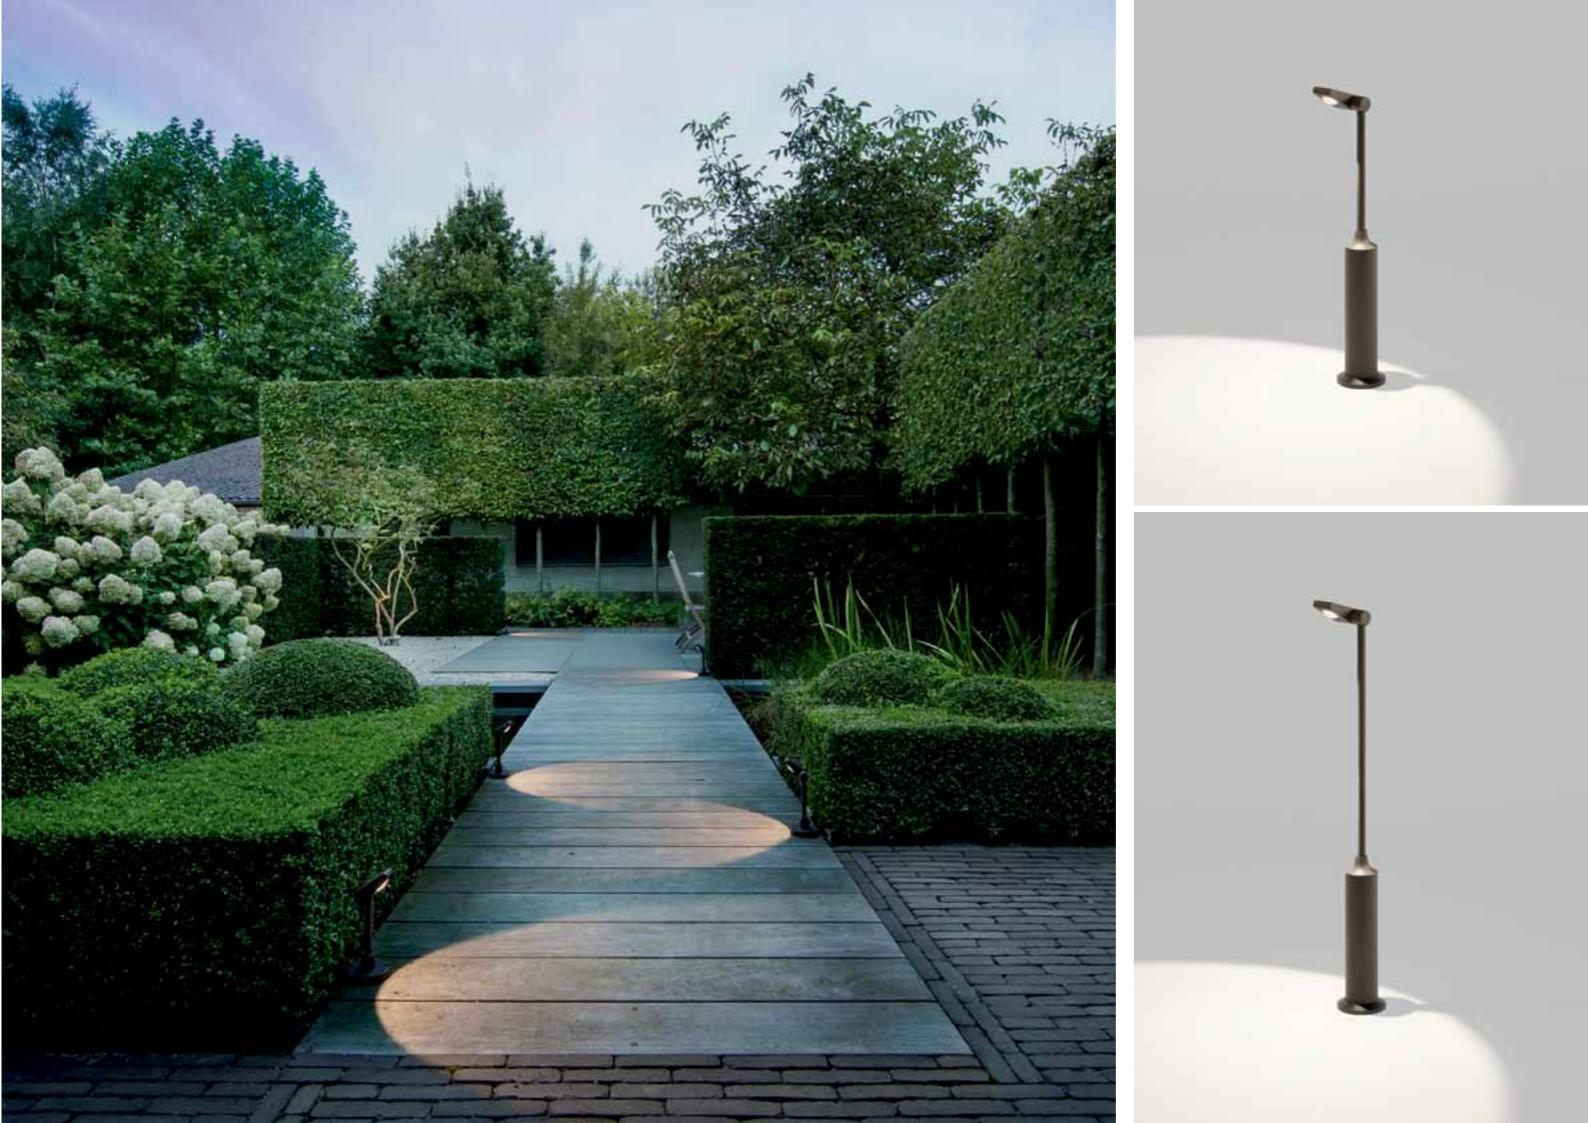

eep ringo s led





deep ringo



















you-turn on ad interior track lighting





carree st led interior ceiling recessed

carree gt led





grid in zb reo



grid in trimless hp

interior ceiling recessed



















SUPERNOVA XS interior ceiling recessed/surface/track

















boxy I+ led interior ceiling surface



boxy 2L+ led interior ceiling suspended



# ultrasdled interior ceiling surface





ultra c d led









booster ad interior track lighting















## metronome L

interior ceiling suspended















































splitline 52 profiles

























# heli x screen led

exterior wall recessed

















































wallscan 45 led

exterior wall/floor surface























## **▼ DELTA**LIGHT®





skelp x p exterior floor surface