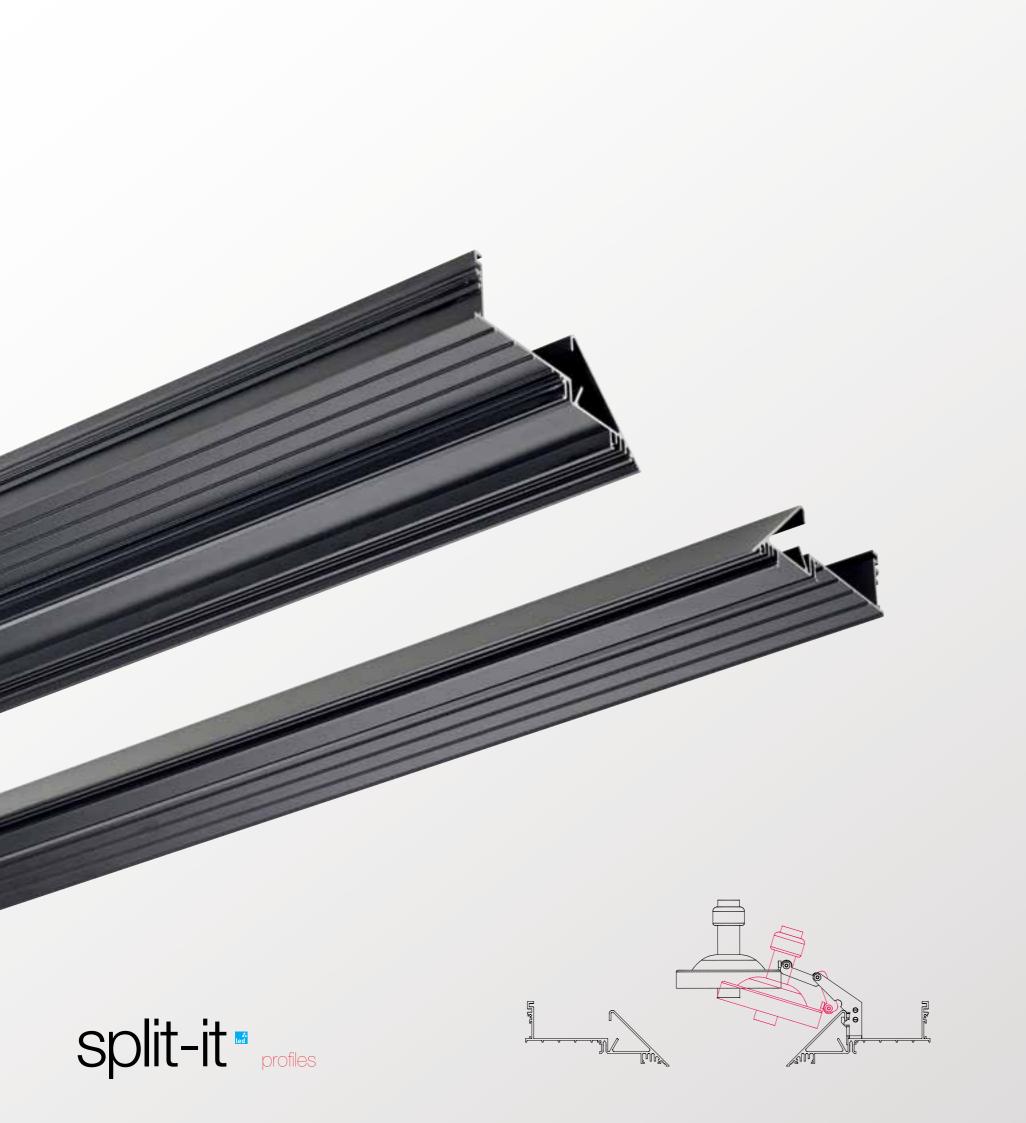

partners and employees.





tweeter trimless

interior ceiling recessed





# tweeter st d interior ceiling recessed





# tweeter on interior ceiling surface













deep ringo s led





deep ringo



















you-turn on ad interior track lighting





carree st led interior ceiling recessed

carree gt led





grid in zb reo



grid in trimless hp

interior ceiling recessed



















SUPERNOVA XS interior ceiling recessed/surface/track

















boxy I+ led interior ceiling surface



boxy 2L+ led interior ceiling suspended



# ultrasdled interior ceiling surface





ultra c d led









booster ad interior track lighting















## metronome L

interior ceiling suspended















































splitline 52 profiles

























# heli x screen led

exterior wall recessed

















































wallscan 45 led

exterior wall/floor surface























## **▼ DELTA**LIGHT®





skelp x p exterior floor surface