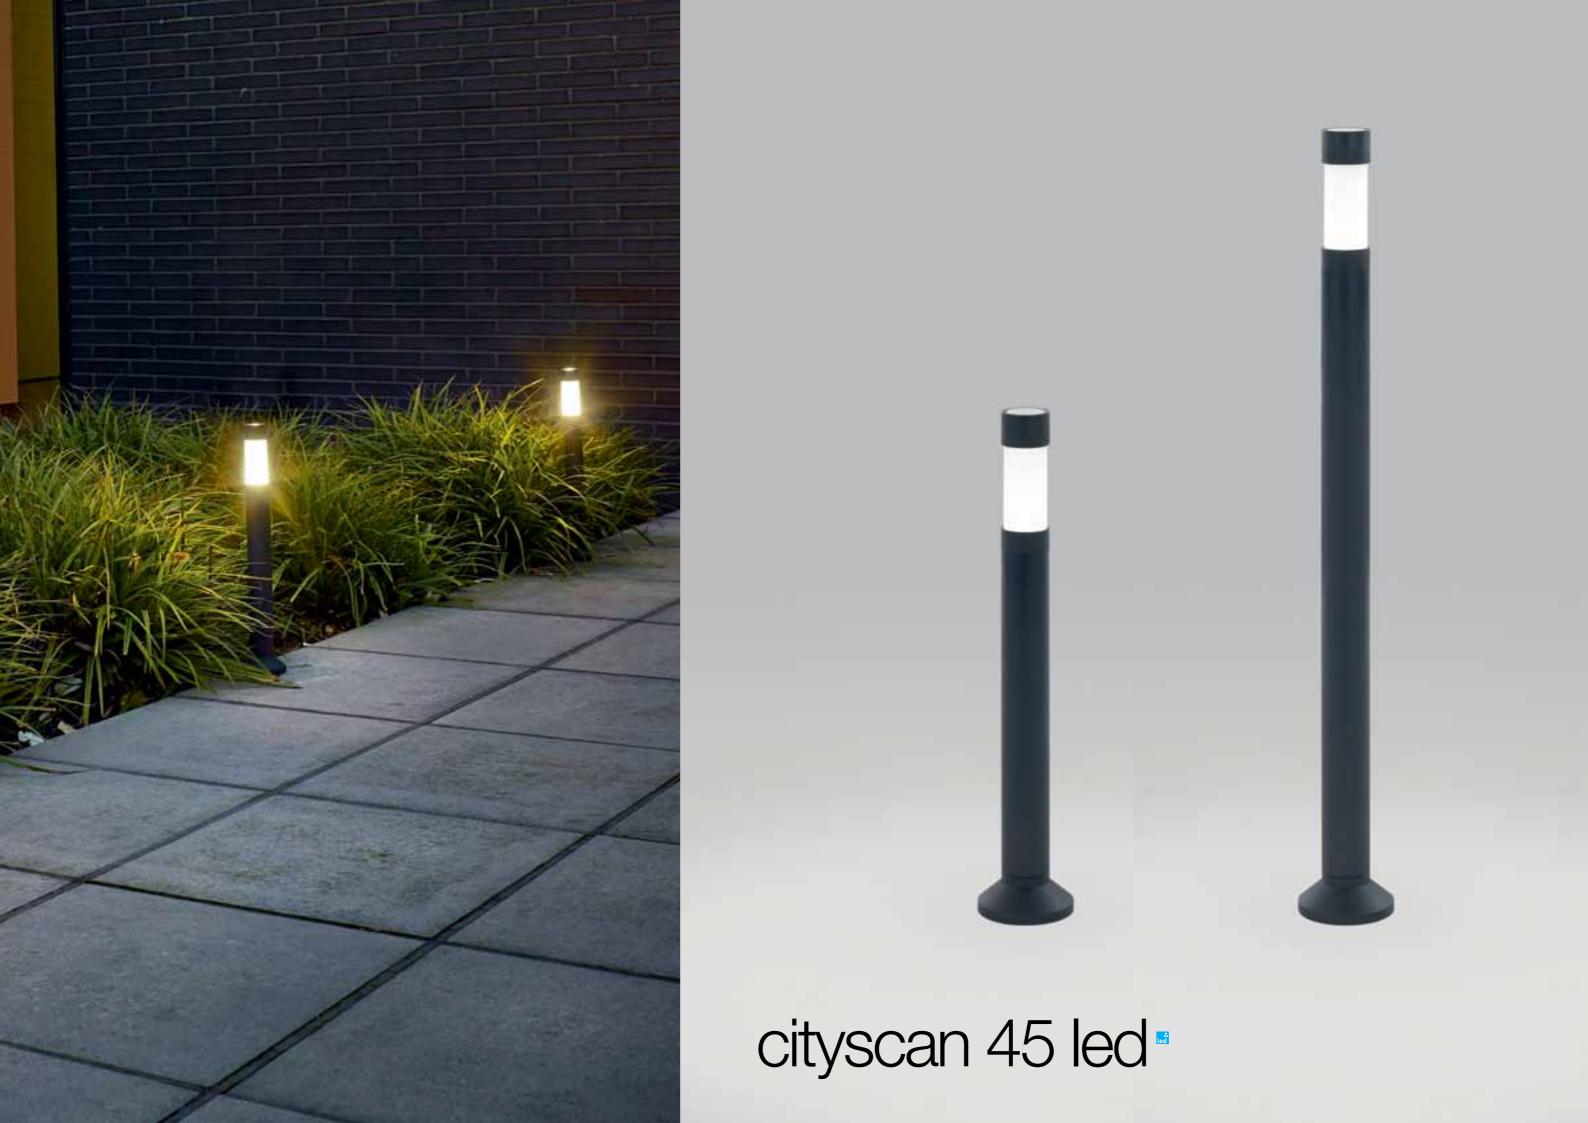

deep ringo s led





deep ringo



















you-turn on ad interior track lighting





carree st led interior ceiling recessed

carree gt led





grid in zb reo



grid in trimless hp

interior ceiling recessed



















SUPERNOVA XS interior ceiling recessed/surface/track

















boxy I+ led interior ceiling surface



boxy 2L+ led interior ceiling suspended



# ultrasdled interior ceiling surface





ultra c d led









booster ad interior track lighting















## metronome L

interior ceiling suspended















































splitline 52 profiles

























# heli x screen led

exterior wall recessed

















































wallscan 45 led

exterior wall/floor surface























## **▼ DELTA**LIGHT®





skelp x p exterior floor surface