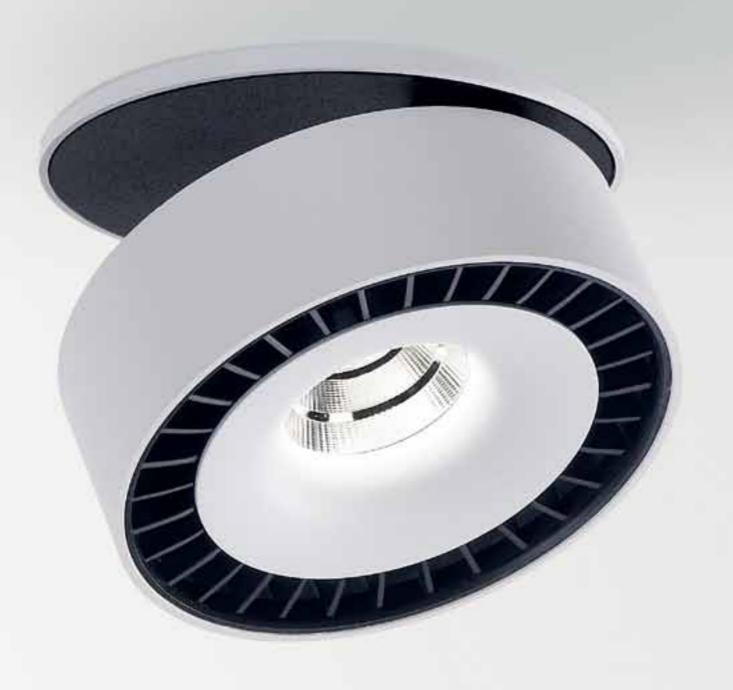

# tweeter on interior ceiling surface

deep ringo s led

deep ringo

you-turn on ad interior track lighting

carree st led interior ceiling recessed

carree gt led

grid in zb reo

grid in trimless hp