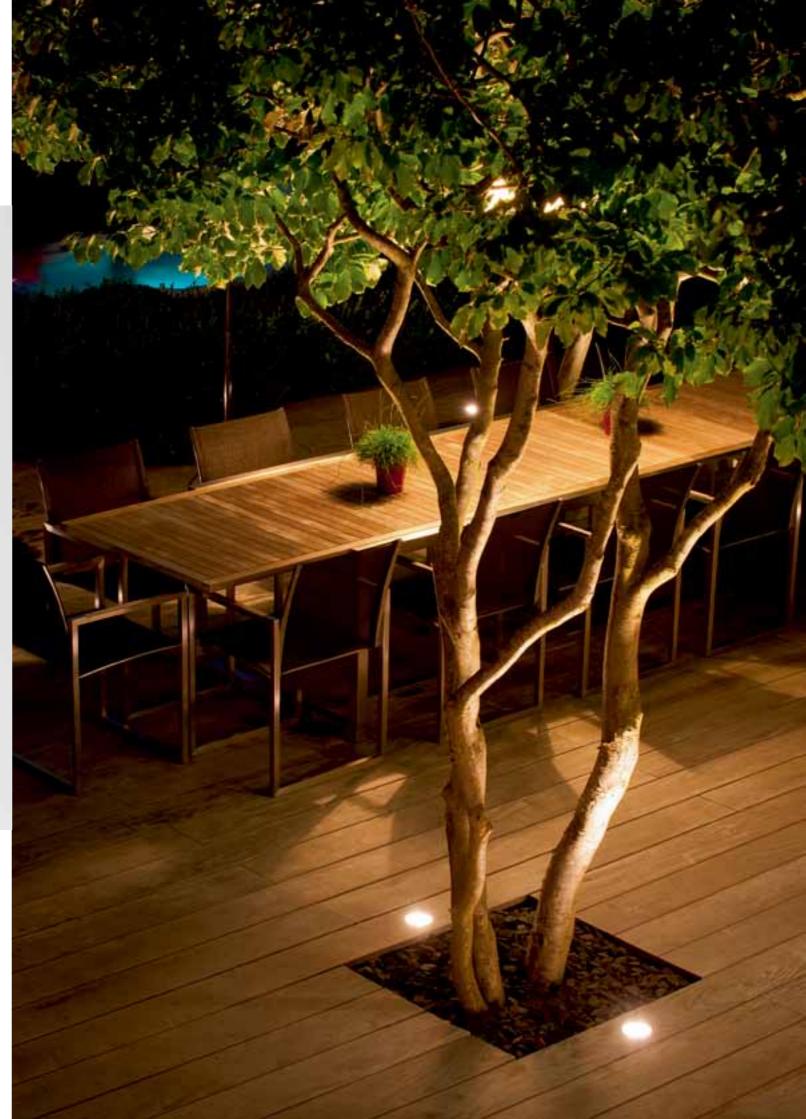

ed





# tweeter st d interior ceiling recessed





# tweeter on interior ceiling surface













deep ringo s led





deep ringo



















you-turn on ad interior track lighting





carree st led interior ceiling recessed

carree gt led





grid in zb reo



grid in trimless hp

interior ceiling recessed



















SUPERNOVA XS interior ceiling recessed/surface/track

















boxy I+ led interior ceiling surface



boxy 2L+ led interior ceiling suspended



# ultrasdled interior ceiling surface





ultra c d led









booster ad interior track lighting















## metronome L

interior ceiling suspended















































splitline 52 profiles

























# heli x screen led

exterior wall recessed

















































wallscan 45 led

exterior wall/floor surface























## **▼ DELTA**LIGHT®





skelp x p exterior floor surface