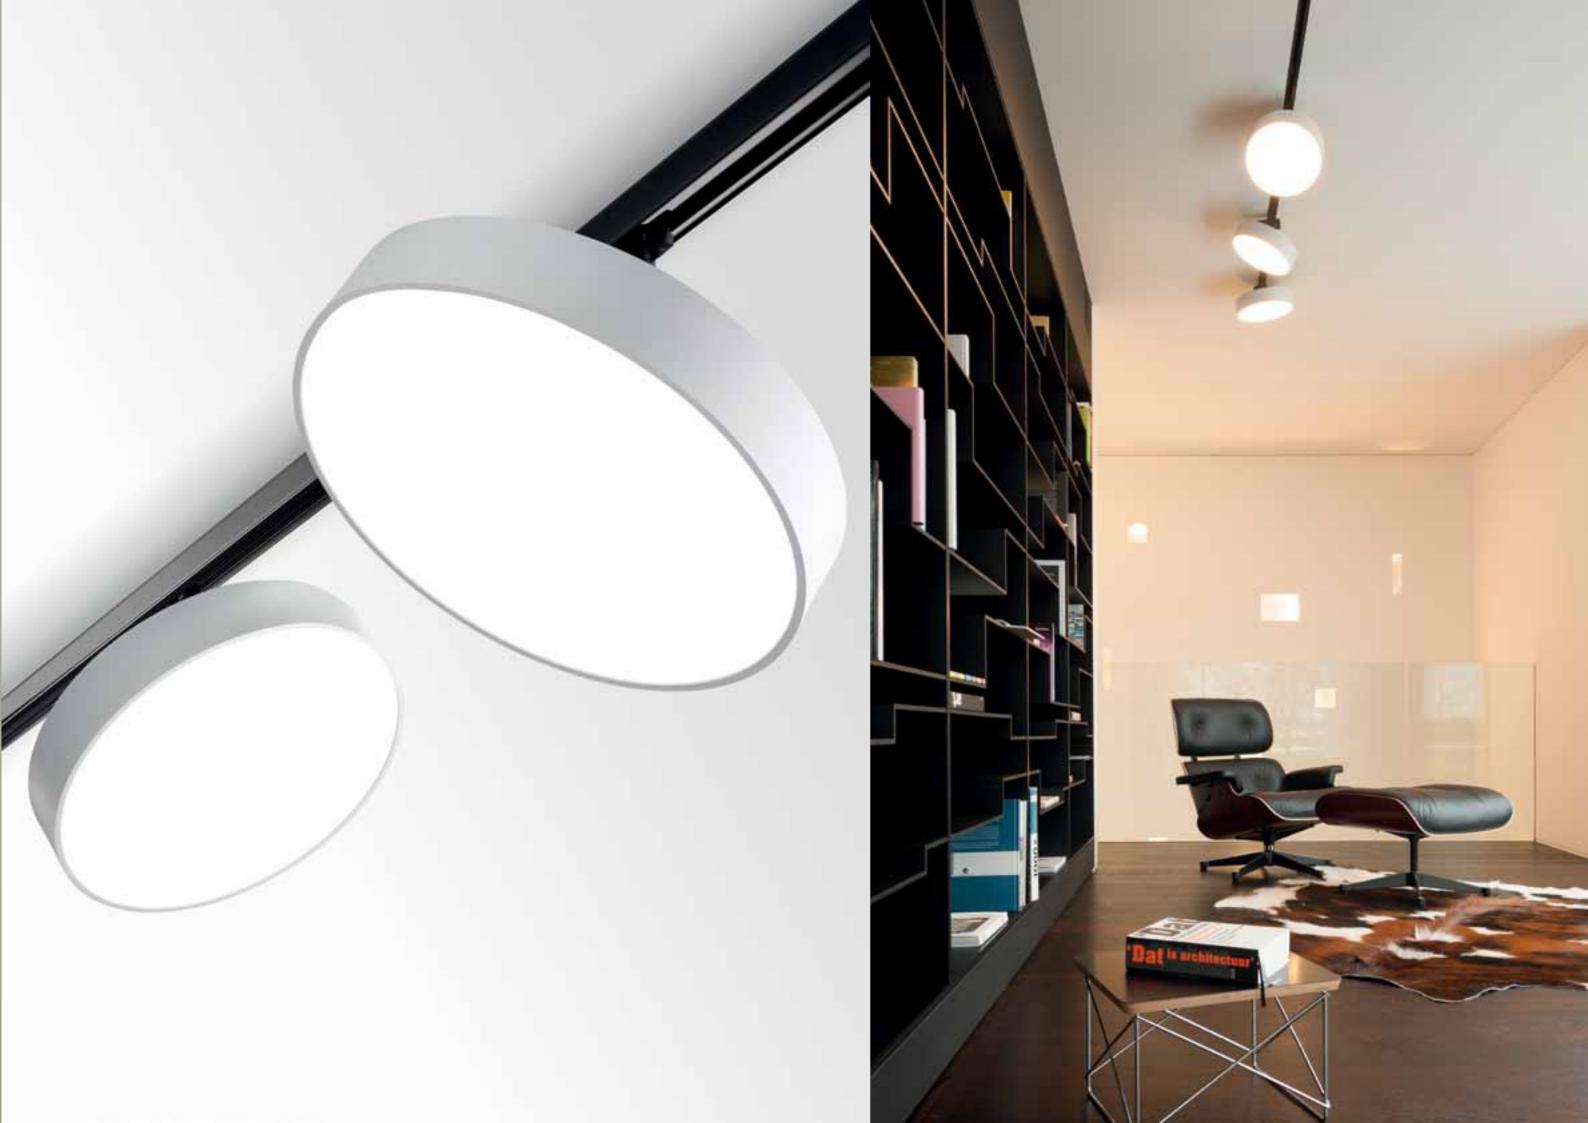

# tweeter on interior ceiling surface

deep ringo s led

deep ringo

you-turn on ad interior track lighting

carree st led interior ceiling recessed

carree gt led

grid in zb reo

grid in trimless hp