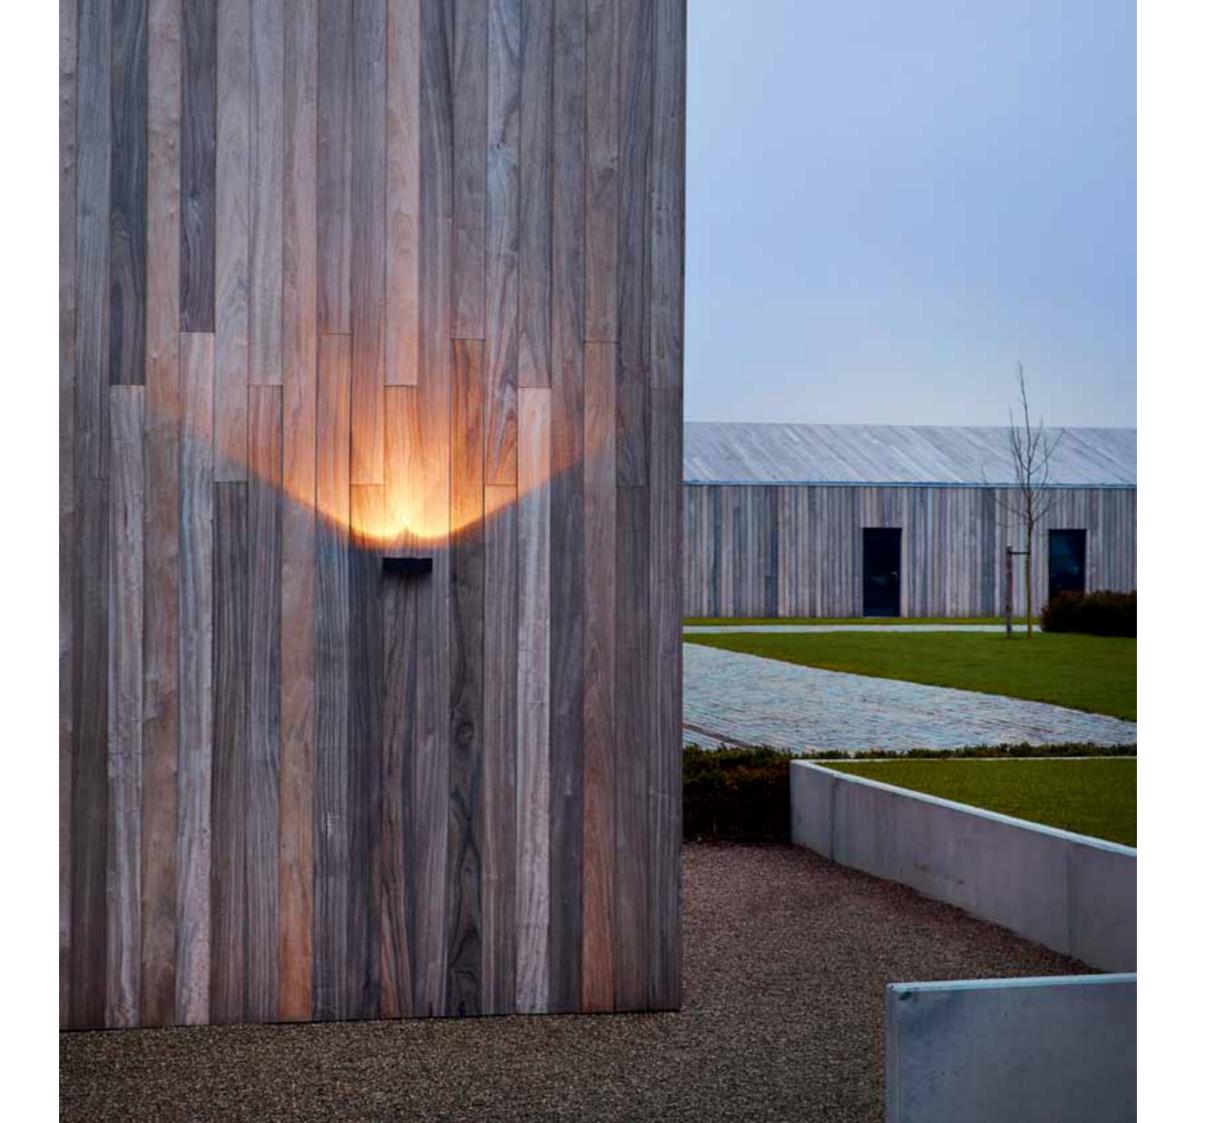

# heli x screen led

exterior wall recessed

wallscan 45 led

exterior wall/floor surface